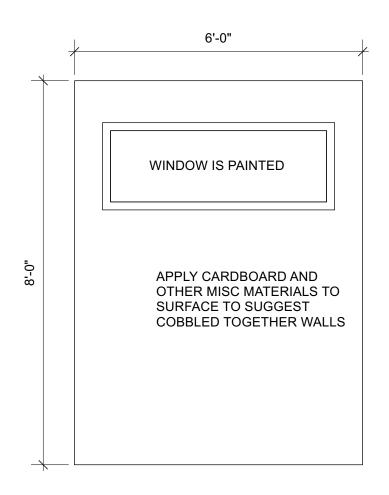

NOTE: USE STOCK METAL WAGON WITH AIR BRAKES

**BOAT WAGON A FRONT** 

**BOAT WALL A** Scale: 1/2" = 1'-0"

NOTE: WALLS SHOULD NOT LOOK PERFECT. THESE ARE WALLS BUILT WITH HAND TOOLS AND COBBLED TOGETHER MATERIALS -USE STOCK WALLS AS POSSIBLE

**BOAT WALL B** 

USE STOCK WALLS AS POSSIBLE - OKAY IF DOOR IN SLIGHTLY DIFFERENT POSITION.

Date: 11/15/23 A3 BOAT Scale : 1/2" = 1'=0" MISSOURI STATE UNIVERSITY - COGER THEATRE Director: KAREN SABO Designer: HARMONY SCHREEFEL Revisions: 12-29-23