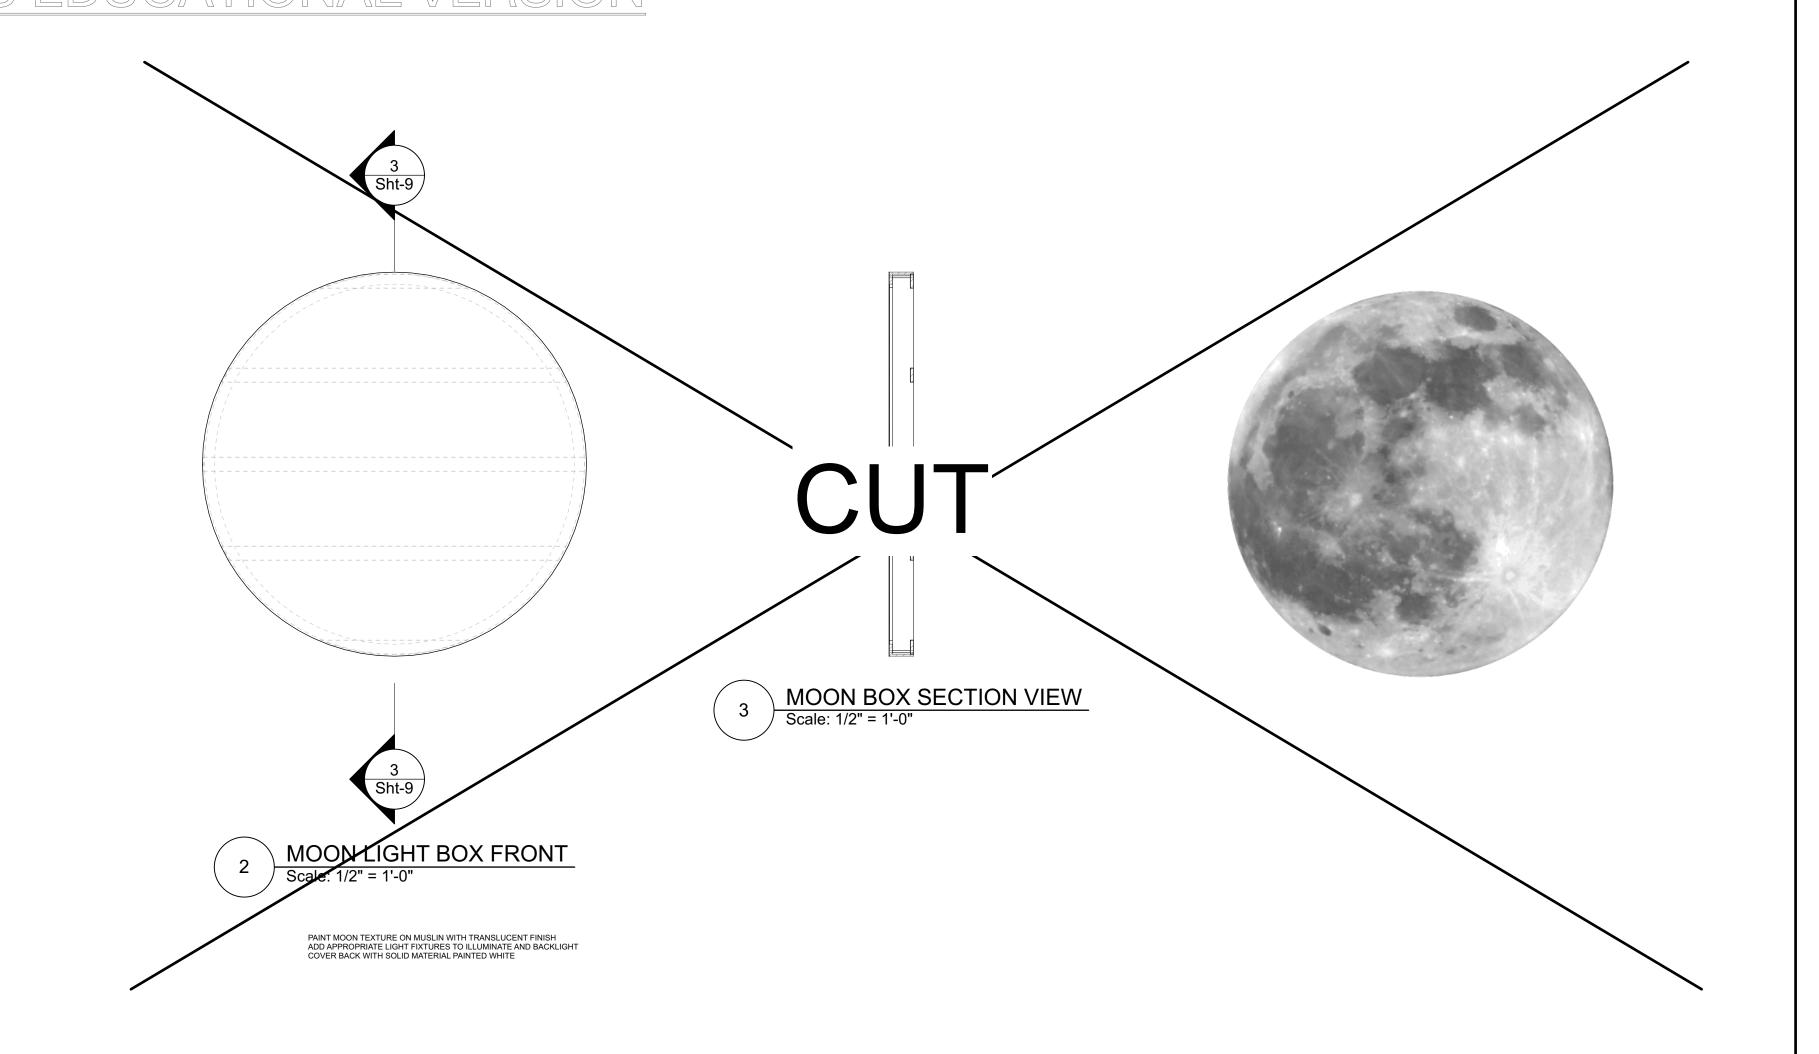

# MR. BURNS, A POST ELECTRIC PLAY

A1 TREES AND MOON / A2 CAR
MISSOURI STATE UNIVERSITY - COGER THEATRE

Director : KAREN SABO

Revisions: 12-29-23

Designer : HARMONY SCHREEFEL

OF OF

Date: 11/15/23

Scale : 1/2" = 1'=0"