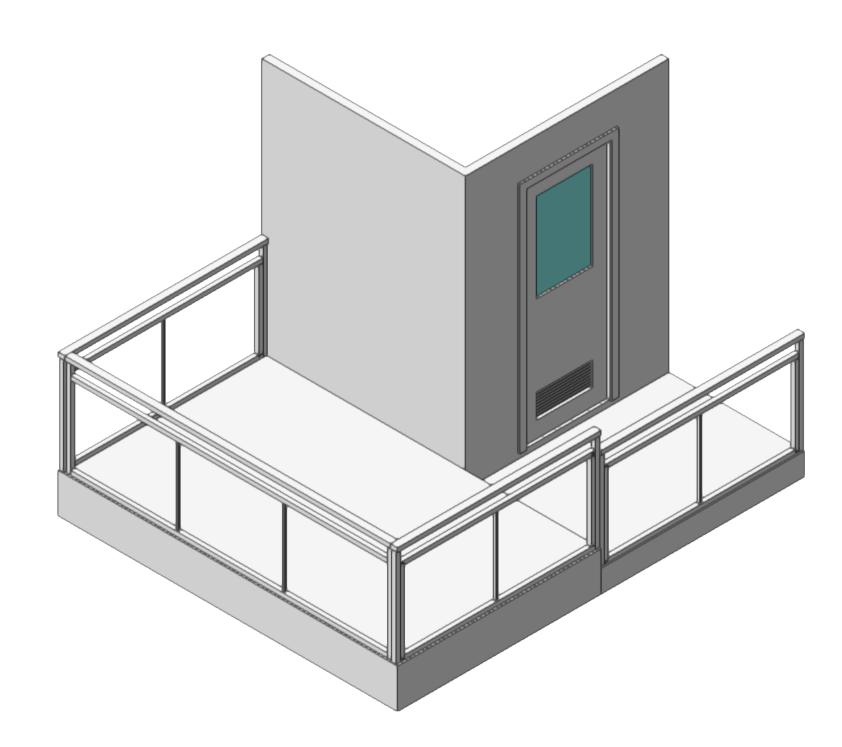

NOTE: USE STOCK METAL WAGON WITH AIR BRAKES

**BOAT WAGON A FRONT** 

**BOAT WALL A** Scale: 1/2" = 1'-0"

NOTE: WALLS SHOULD NOT LOOK PERFECT. THESE ARE WALLS BUILT WITH HAND TOOLS AND COBBLED TOGETHER MATERIALS -USE STOCK WALLS AS POSSIBLE

**BOAT WALL B** 

USE STOCK WALLS AS POSSIBLE - OKAY IF DOOR IN SLIGHTLY DIFFERENT POSITION.

Date: 11/15/23 A3 BOAT Scale : 1/2" = 1'=0" MISSOURI STATE UNIVERSITY - COGER THEATRE Director: KAREN SABO Designer: HARMONY SCHREEFEL Revisions: 12-29-23