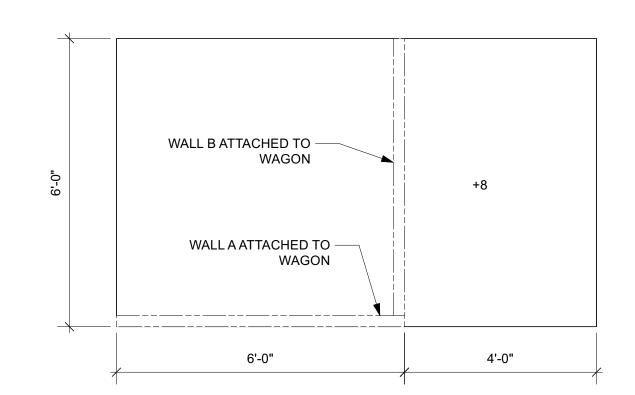

VECTORWORKS EDUCATIONAL VERSION

**BOAT WAGON A TOP** 

NOTE: USE STOCK METAL WAGON WITH AIR BRAKES

BOAT WAGON A FRONT
Scale: 1/2" = 1'-0"

**BOAT WAGON B TOP** 

BOAT RAILING
Scale: 1/2" = 1'-0"

NOTE: RAILING CAN/SHOULD BE "MESSY" YET STURDY -ACTORS WILL BE DOING STAGE COMBAT ON/AROUND RAILING

NOTE: USE STOCK METAL WAGON WITH AIR BRAKES

**BOAT WAGON A FRONT** 

**BOAT WALL A** Scale: 1/2" = 1'-0"

NOTE: WALLS SHOULD NOT LOOK PERFECT. THESE ARE WALLS BUILT WITH HAND TOOLS AND COBBLED TOGETHER MATERIALS -USE STOCK WALLS AS POSSIBLE