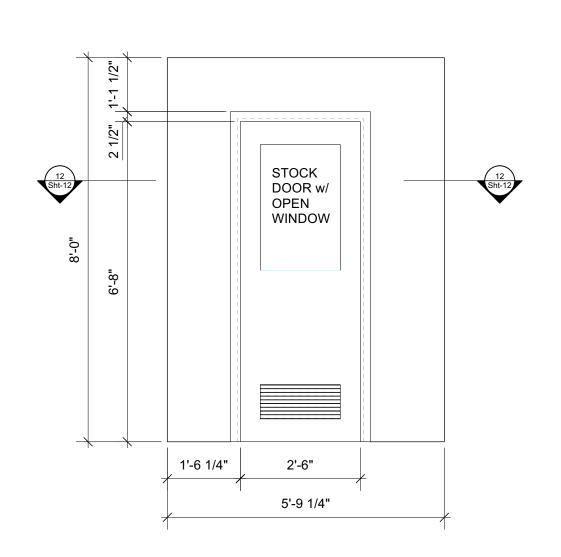

**BOAT WALL B** 

USE STOCK WALLS AS POSSIBLE - OKAY IF DOOR IN SLIGHTLY DIFFERENT POSITION.

Date: 11/15/23 A3 BOAT Scale : 1/2" = 1'=0" MISSOURI STATE UNIVERSITY - COGER THEATRE Director: KAREN SABO Designer: HARMONY SCHREEFEL Revisions: 12-29-23