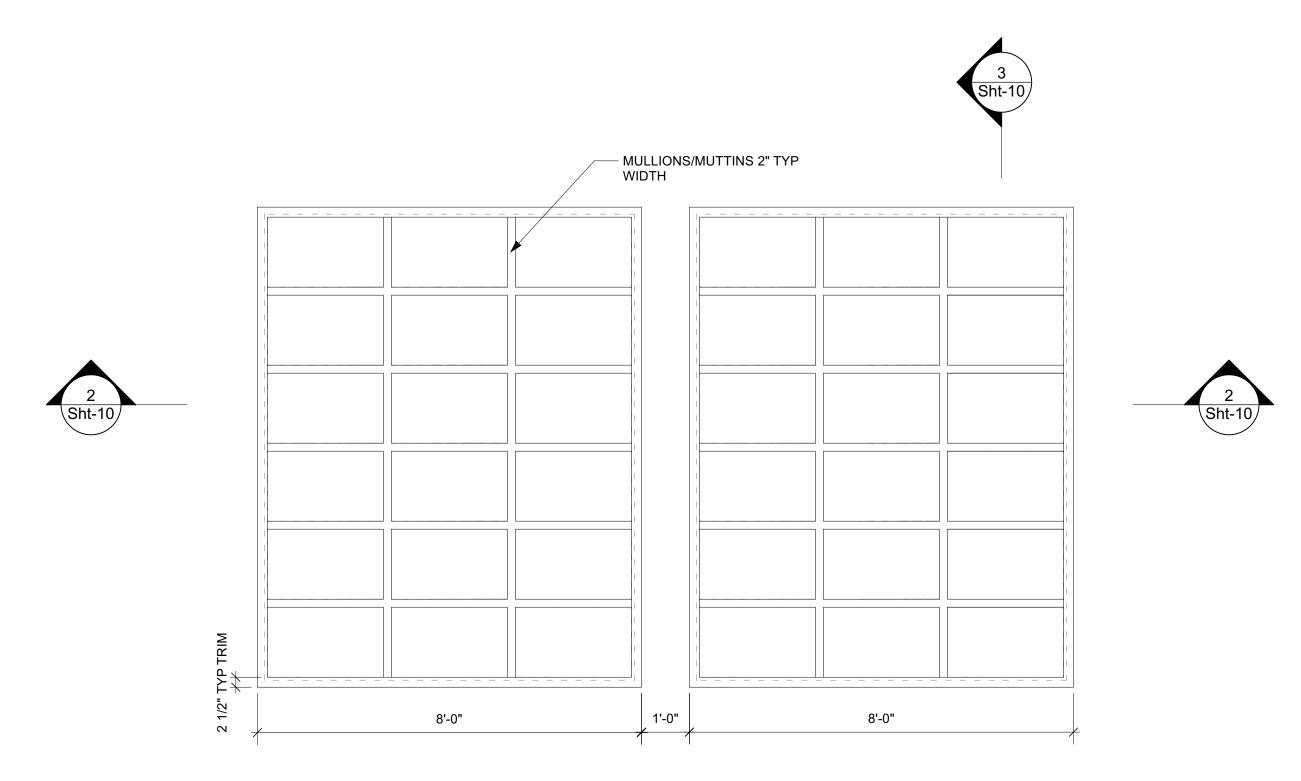

# A2 WAREHOUSE WALL TOP SECTION Scale: 1/2" = 1'-0"

A2 WAREHOUSE WINDOWS FRONT VIEW

NOTE: BUILD TWO -ADD BOARDS ACROSS RANDOMLY TO ADD STABILITY AND
SUGGEST BROKEN WINDOWS
-APPLY WINDOW SHRINK FILM ON BACK SIDE - WILL BE FROSTED WITH PAINT
-SOME NEED TO BE OPEN AS BROKEN GLASS

### **General Notes**

- WINDOW "GLASS" COVER WITH CUT TRANSLUCENT WINDOW FILM FOR BROKEN/DIRTY GLASS EFFECT
- 2. WINDOW OUTER TRIM IS 2" TYPICAL 3. MULLIONS/MUTINS ARE 2" X 2" TYP
- 4. WINDOW REVEAL IS 4"