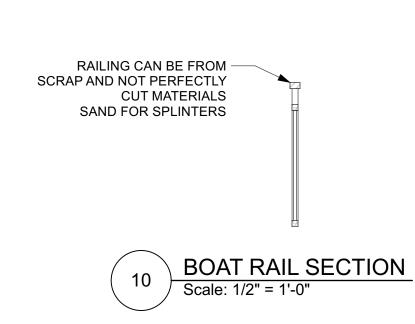

VECTORWORKS EDUCATIONAL VERSION

**BOAT WAGON A TOP** 

NOTE: USE STOCK METAL WAGON WITH AIR BRAKES

BOAT WAGON A FRONT
Scale: 1/2" = 1'-0"

**BOAT WAGON B TOP** 

BOAT RAILING
Scale: 1/2" = 1'-0"

NOTE: RAILING CAN/SHOULD BE "MESSY" YET STURDY -ACTORS WILL BE DOING STAGE COMBAT ON/AROUND RAILING