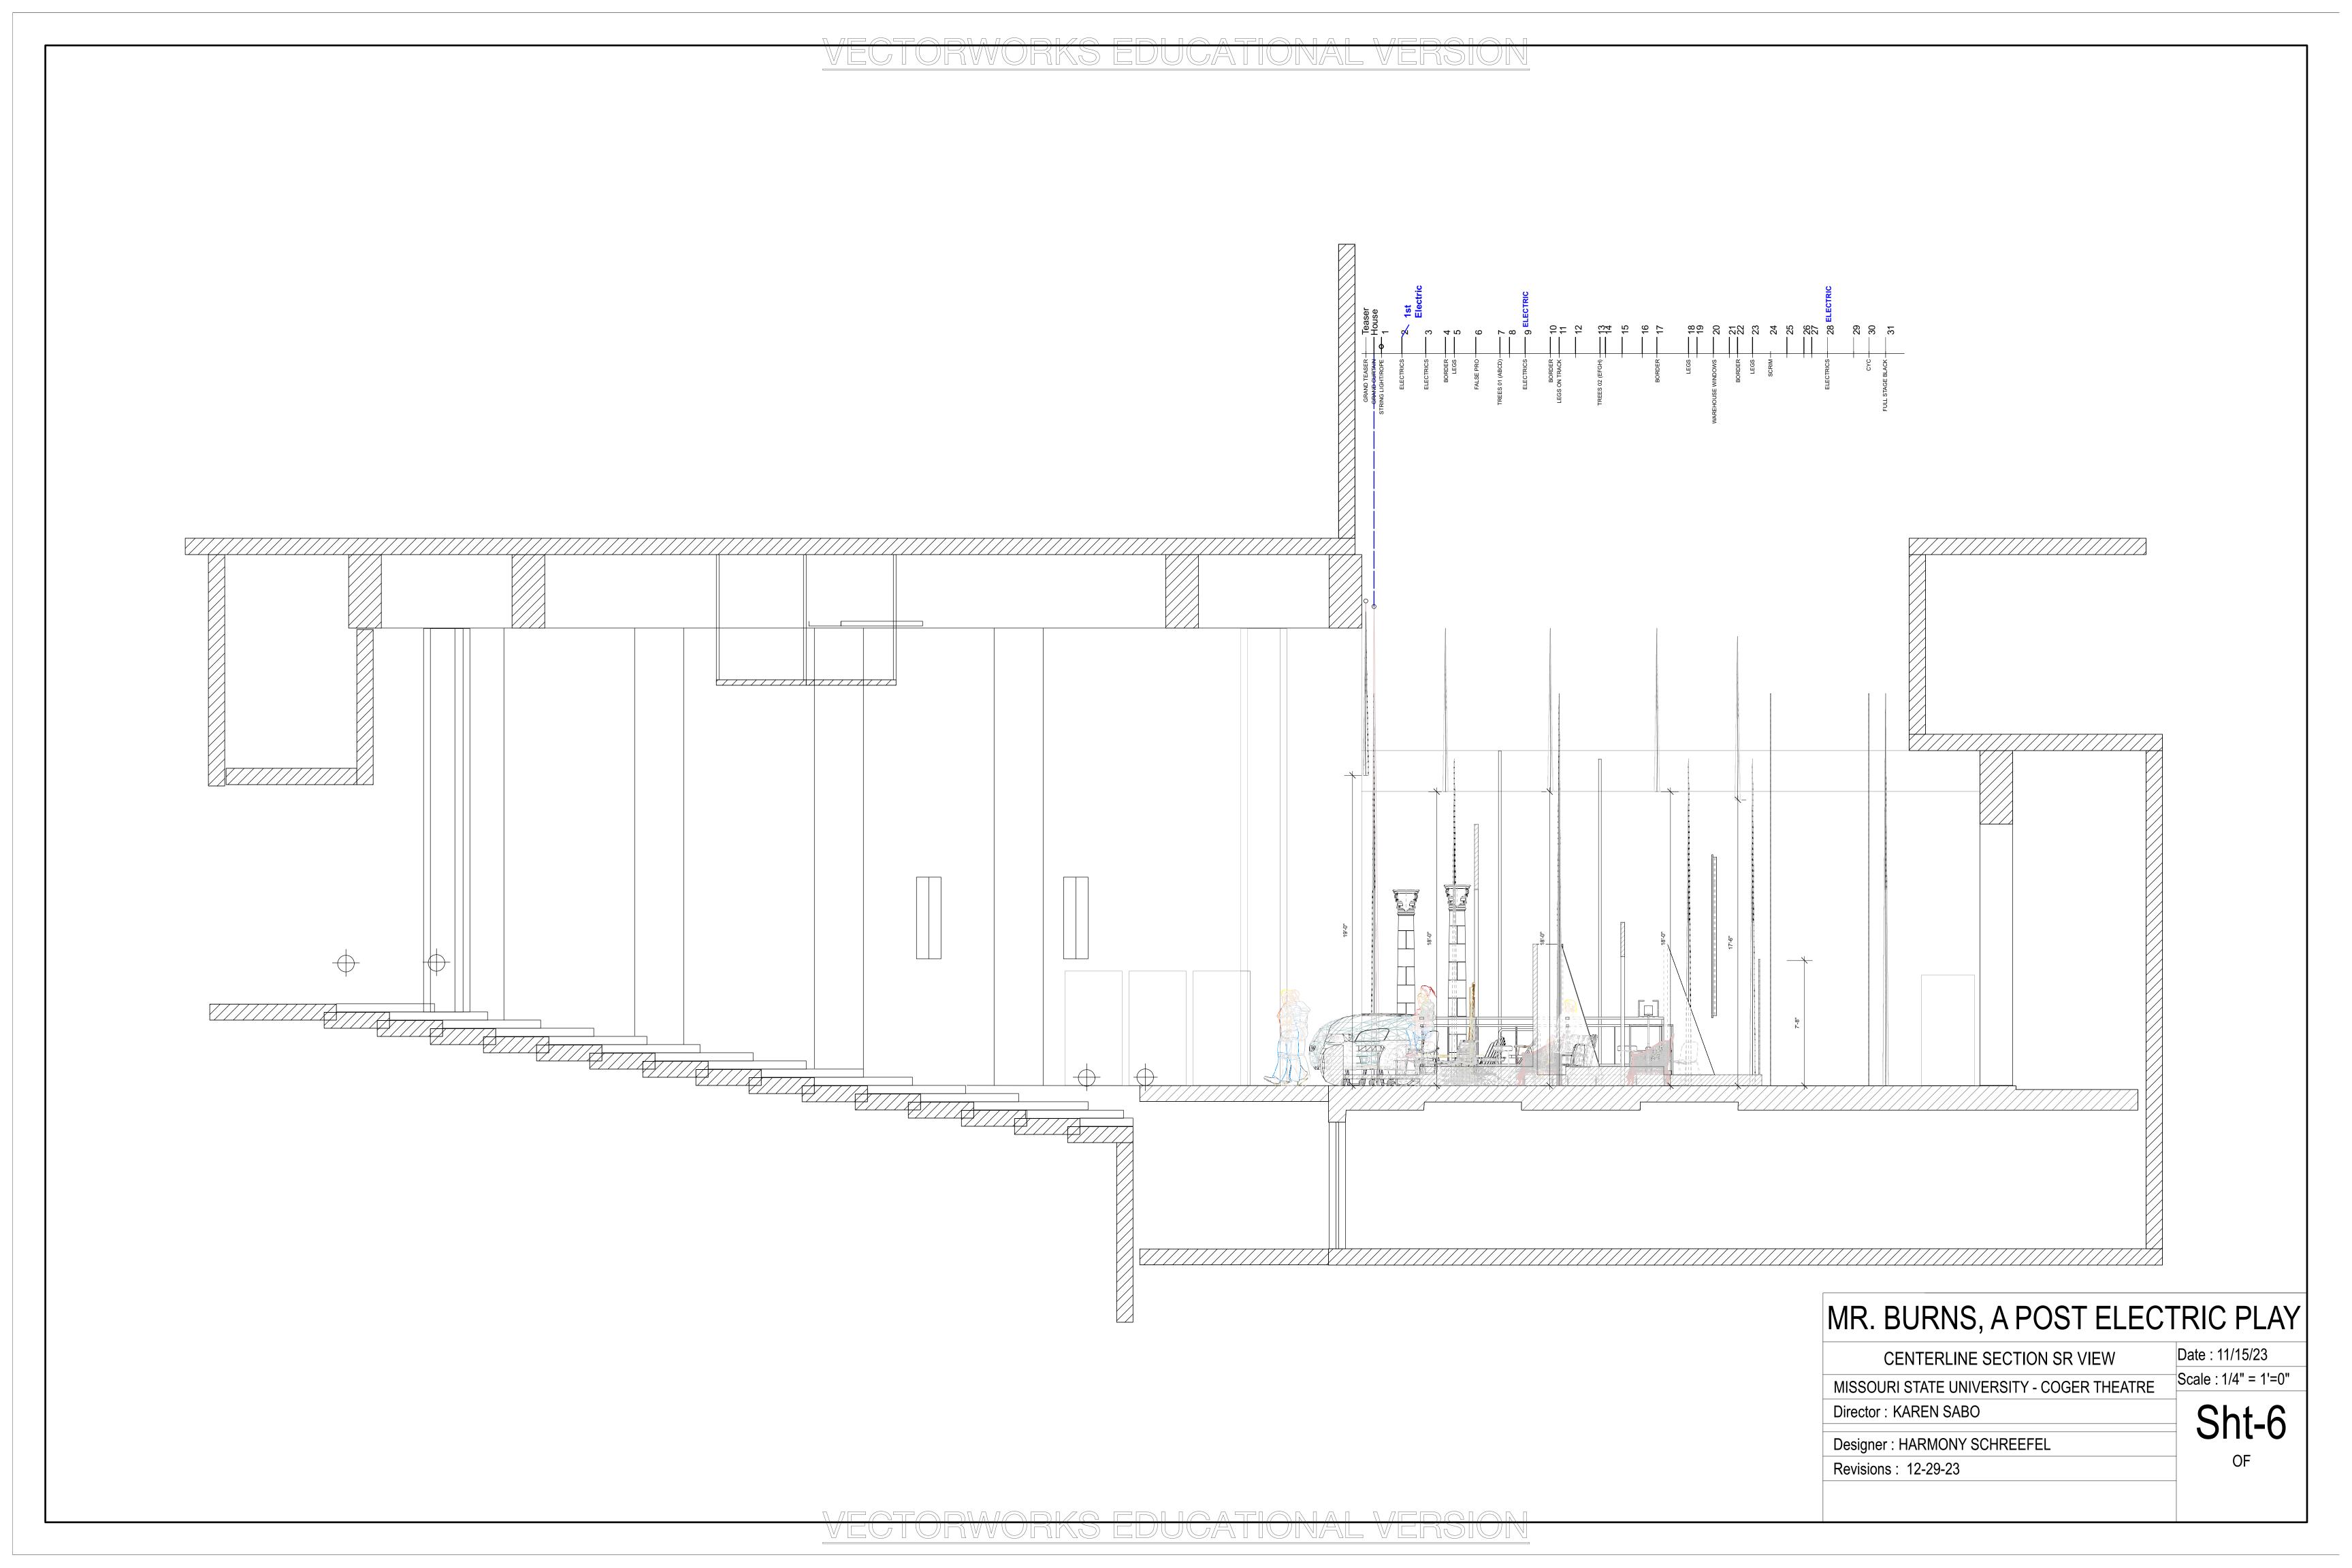

## MR. BURNS, A POST ELECTRIC PLAY

PERSPECTIVE A2 CAR

MISSOURI STATE UNIVERSITY - COGER THEATRE

Director: KAREN SABO

Director : KAREN SABO

Designer : HARMONY SCHREEFEL

Revisions: 12-29-23

Scale : NTS

Sht-7B

OF

Date: 11/15/23