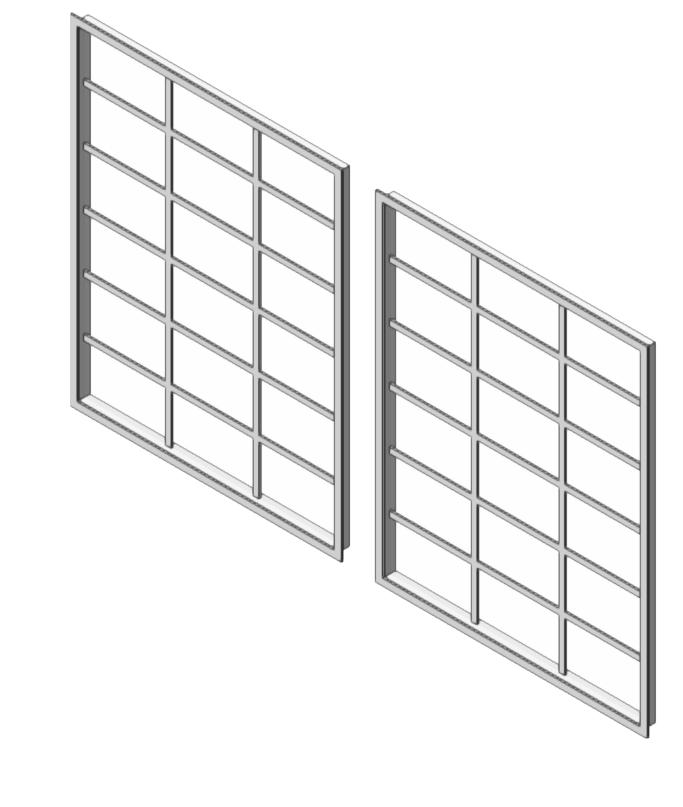

# A2 WAREHOUSE WALL TOP SECTION Scale: 1/2" = 1'-0"

A2 WAREHOUSE WINDOWS FRONT VIEW

NOTE: BUILD TWO -ADD BOARDS ACROSS RANDOMLY TO ADD STABILITY AND
SUGGEST BROKEN WINDOWS
-APPLY WINDOW SHRINK FILM ON BACK SIDE - WILL BE FROSTED WITH PAINT
-SOME NEED TO BE OPEN AS BROKEN GLASS

### **General Notes**

- WINDOW "GLASS" COVER WITH CUT TRANSLUCENT WINDOW FILM FOR BROKEN/DIRTY GLASS EFFECT
- 2. WINDOW OUTER TRIM IS 2" TYPICAL 3. MULLIONS/MUTINS ARE 2" X 2" TYP
- 4. WINDOW REVEAL IS 4"