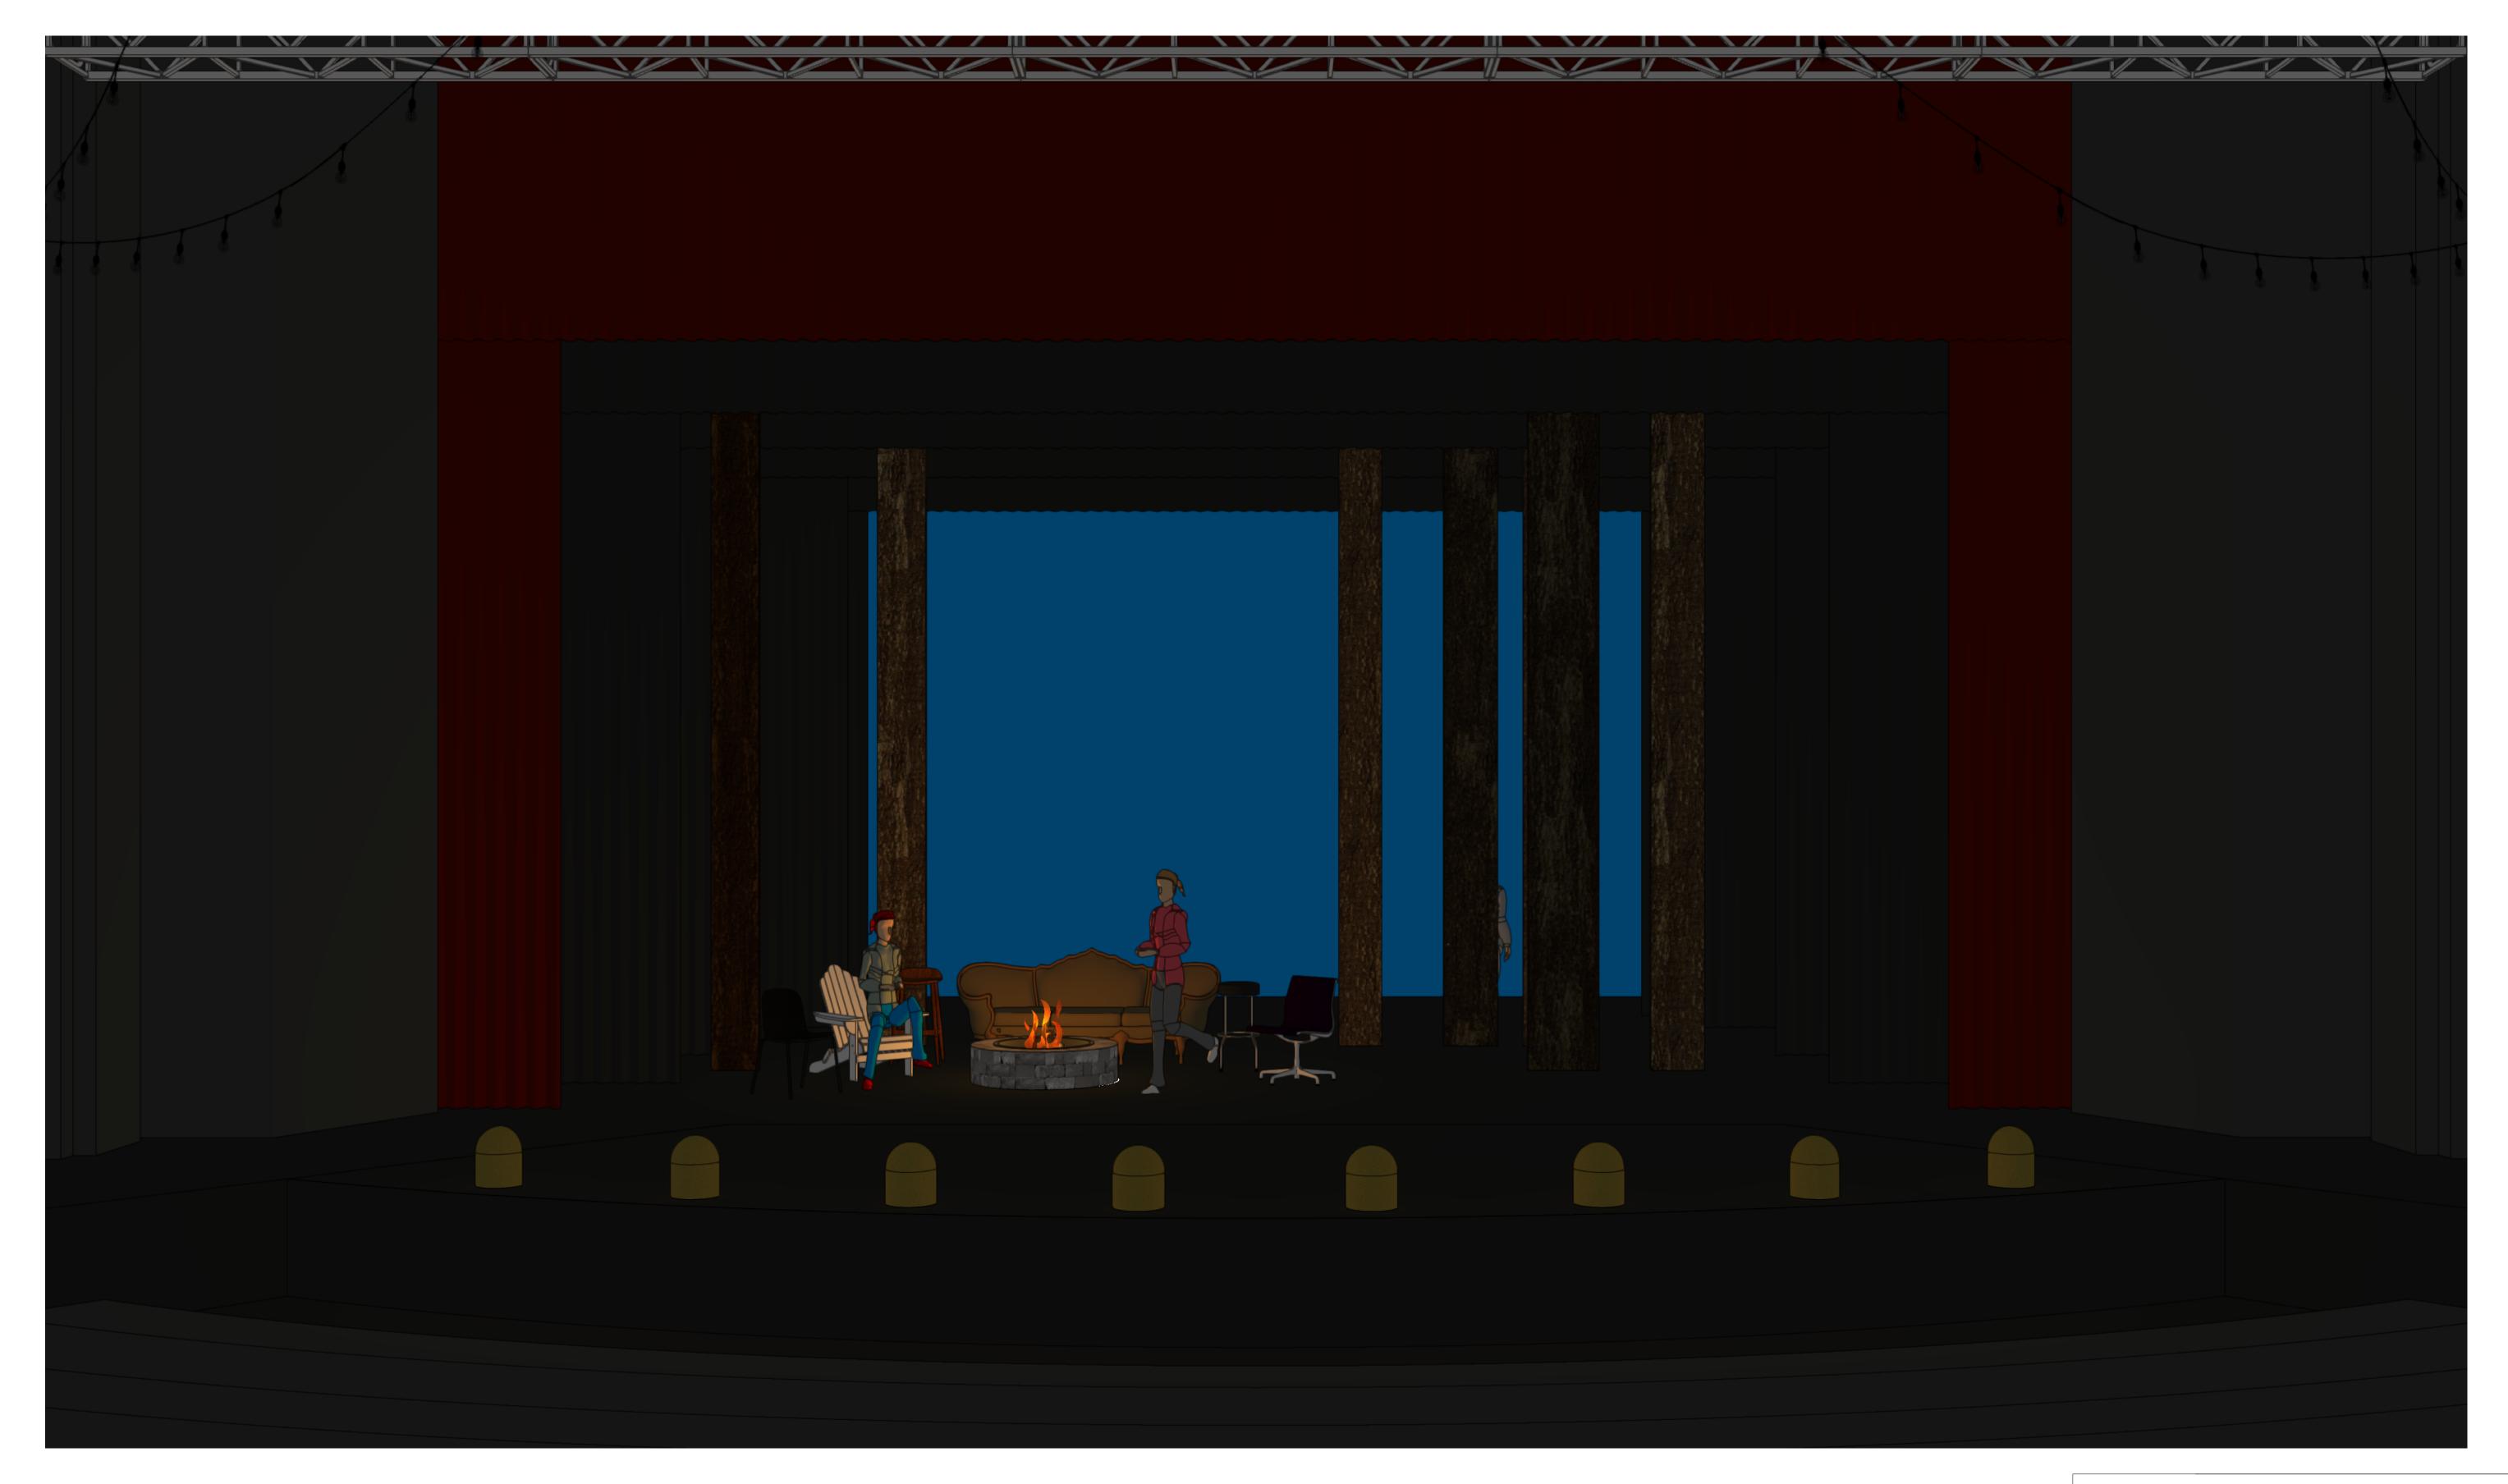

## MR. BURNS, A POST ELECTRIC PLAY

MISSOURI STATE UNIVERSITY - COGER THEATRE

Director: KAREN SABO

Revisions: 12-29-23

Date: 11/15/23 PERSPECTIVE A1 Scale : NTS Sht-7 Designer: HARMONY SCHREEFEL