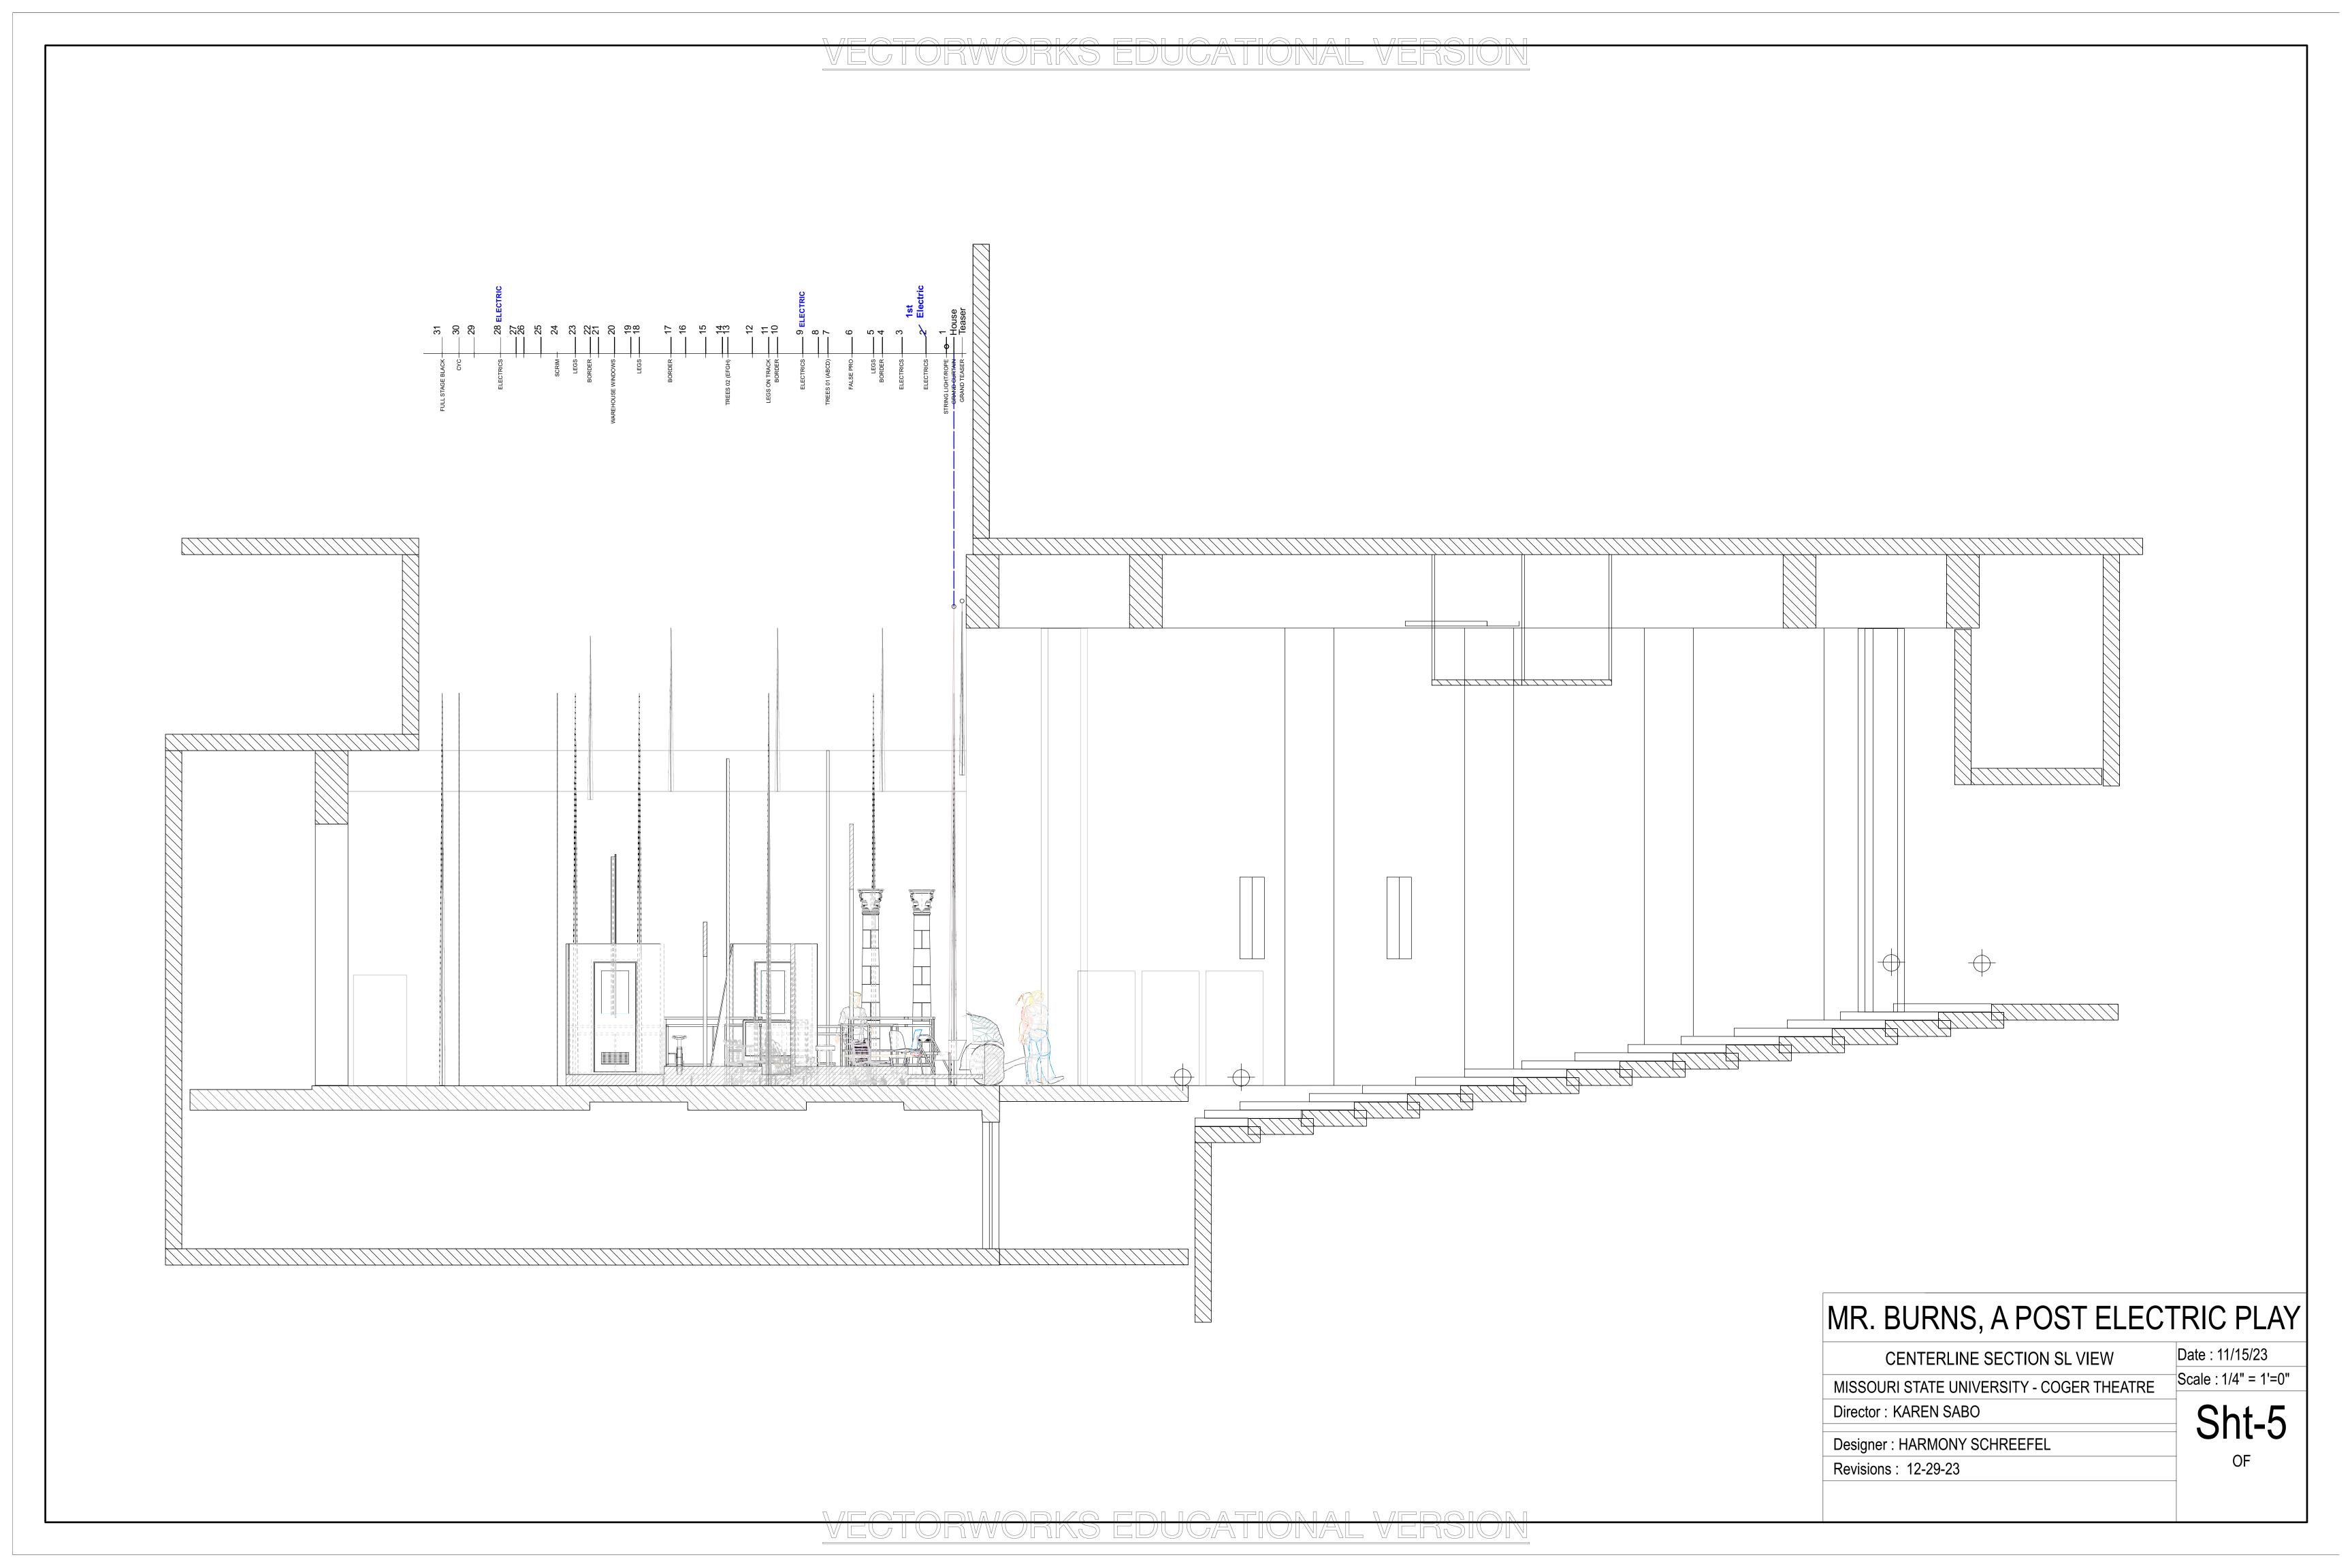

## MR. BURNS, A POST ELECTRIC PLAY

MISSOURI STATE UNIVERSITY - COGER THEATRE

Director: KAREN SABO

Revisions: 12-29-23

Date: 11/15/23 PERSPECTIVE A1 Scale : NTS Sht-7 Designer: HARMONY SCHREEFEL