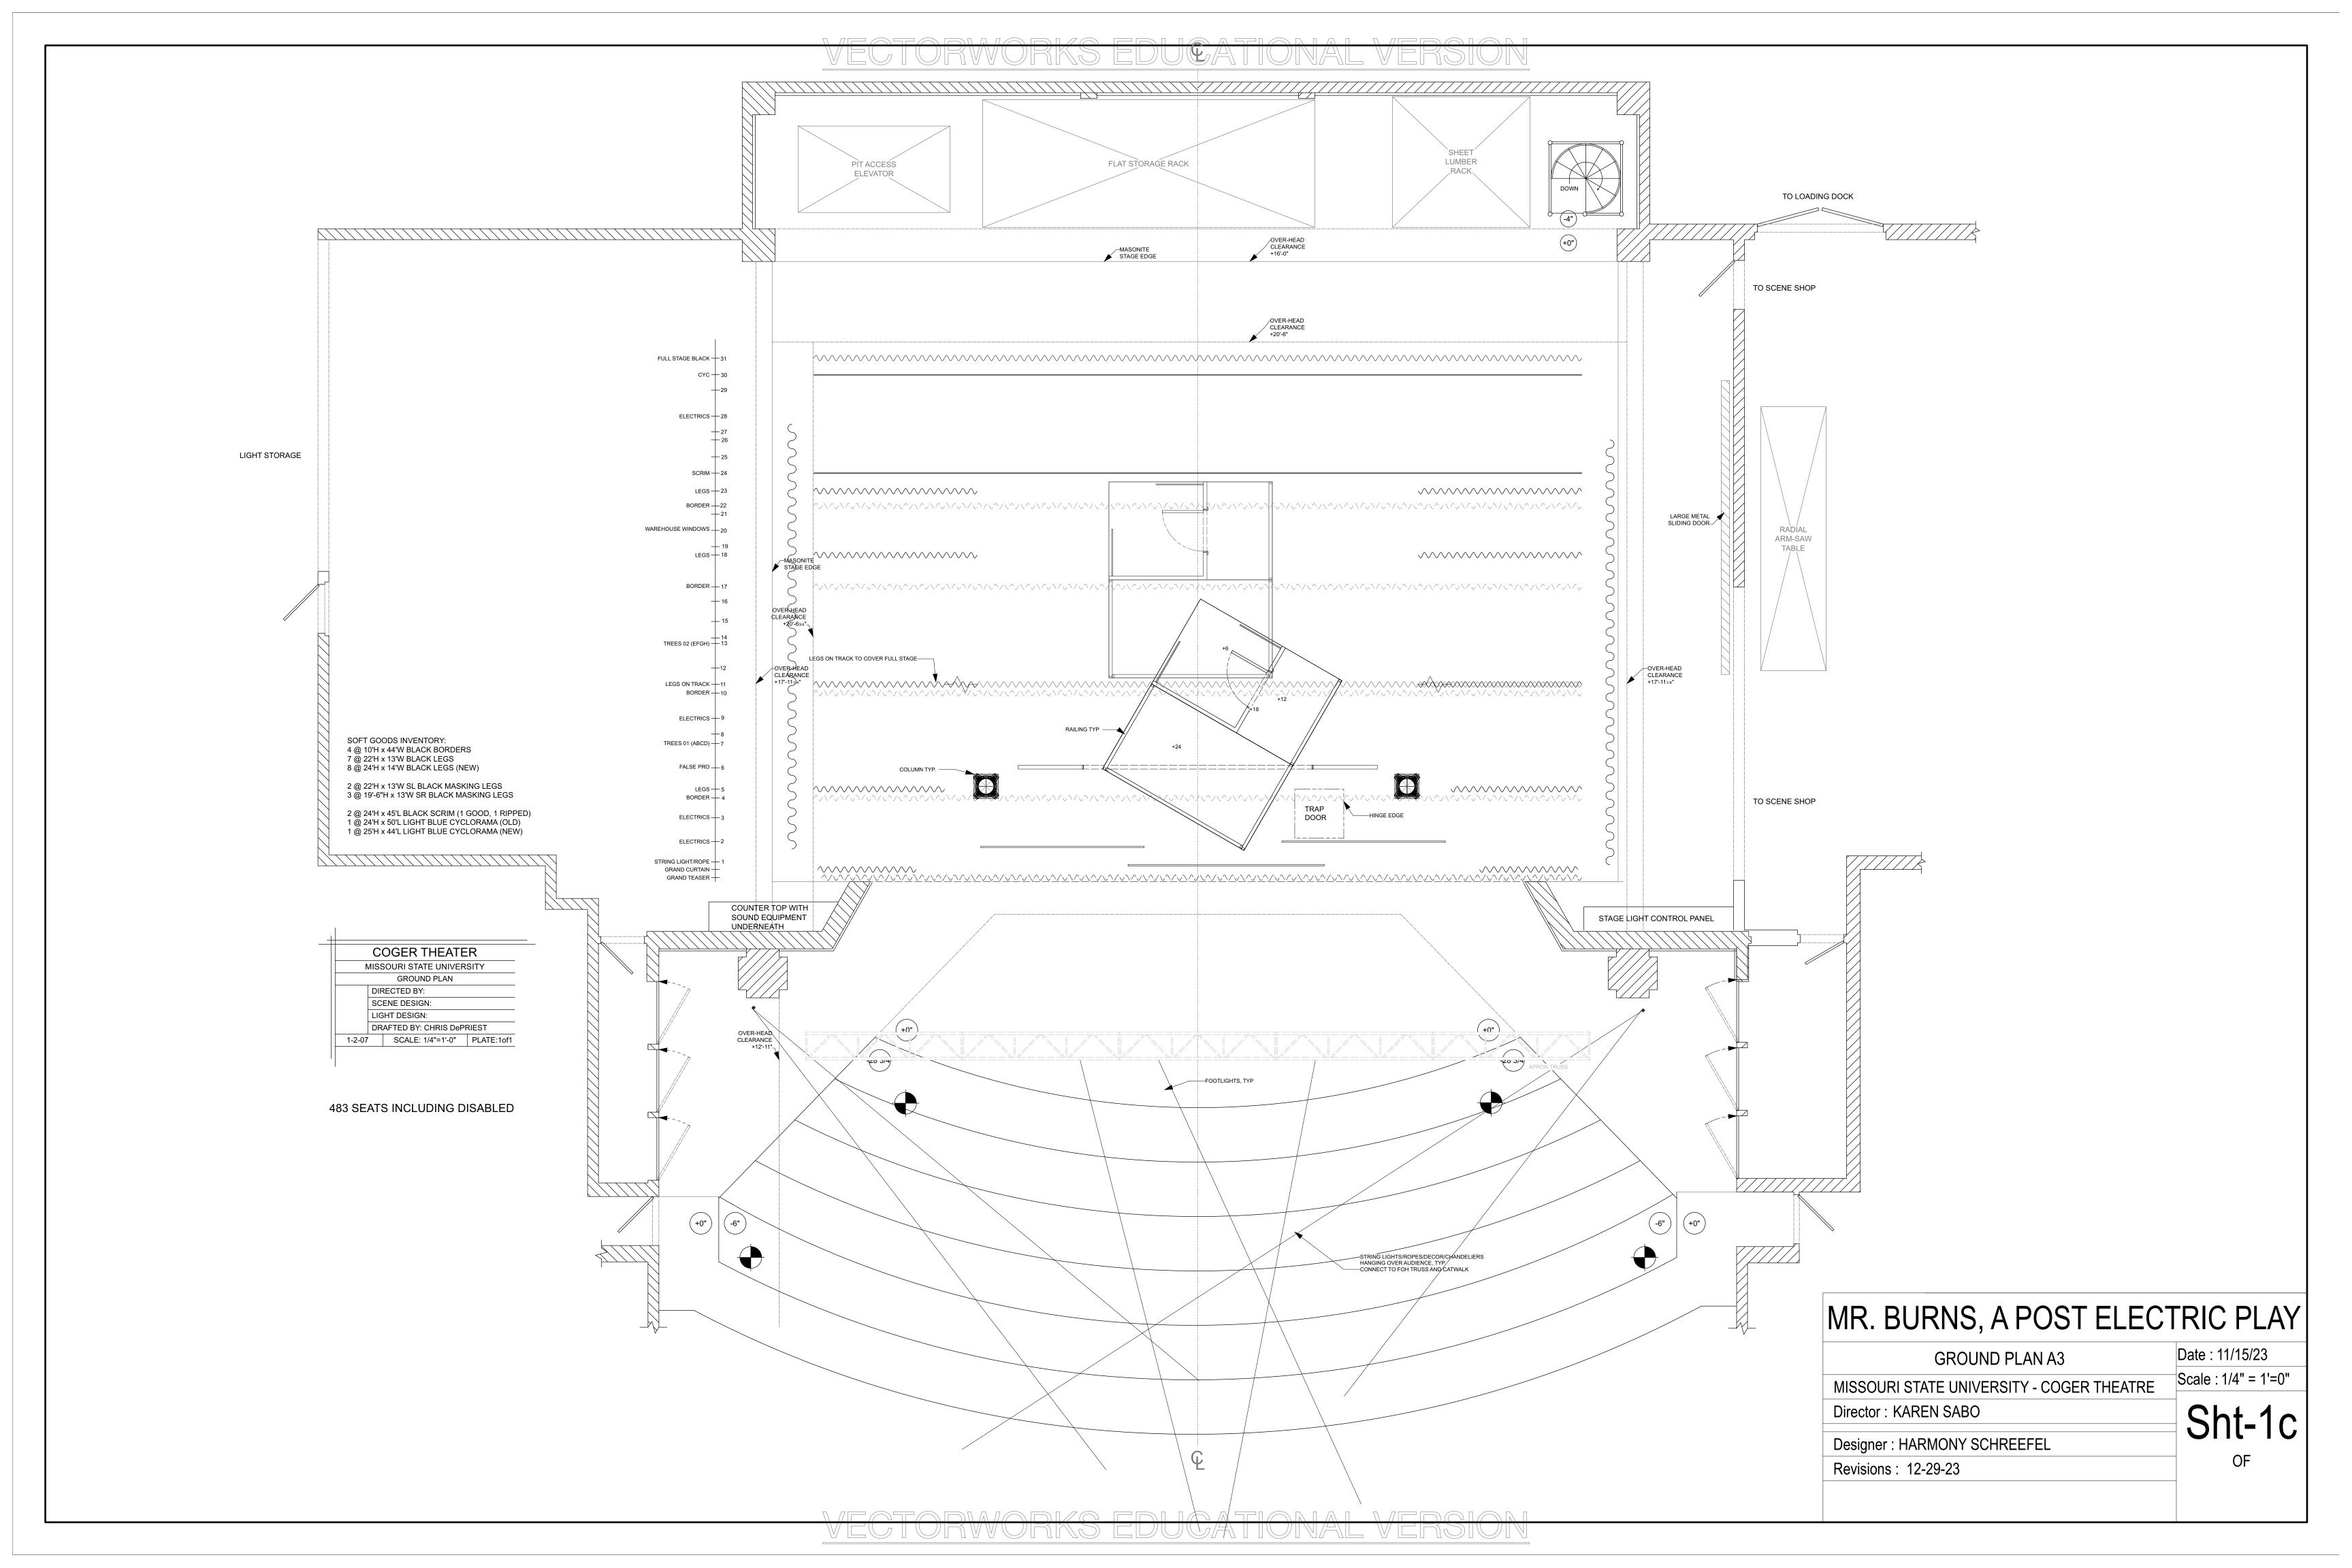

### VEGIORVVORRS EDUGATIONAL VERSION



## MR. BURNS, A POST ELECTRIC PLAY

MISSOURI STATE UNIVERSITY - COGER THEATRE

Director: KAREN SABO

Revisions: 12-29-23

Date: 11/15/23 PERSPECTIVE A1 Scale : NTS Sht-7 Designer: HARMONY SCHREEFEL

### <u>VECTORWORKS EDUCATIONAL VERSION</u>



## MR. BURNS, A POST ELECTRIC PLAY

PERSPECTIVE A2 LIVING ROOM

MISSOURI STATE UNIVERSITY - COGER THEATRE

Director : KAREN SABO

Designer: HARMONY SCHREEFEL

Revisions : 12-29-23

Date: 11/15/23
SER THEATRE

Scale: NTS

Cht 7 A

Sht-7A

VECTORWORKS EDUCATIONAL VERSION

### VECTORWORKS EDUCATIONAL VERSION



## MR. BURNS, A POST ELECTRIC PLAY

PERSPECTIVE A2 CAR

MISSOURI STATE UNIVERSITY - COGER THEATRE

Director: KAREN SABO

Director : KAREN SABO

Designer : HARMONY SCHREEFEL

Revisions: 12-29-23

Scal