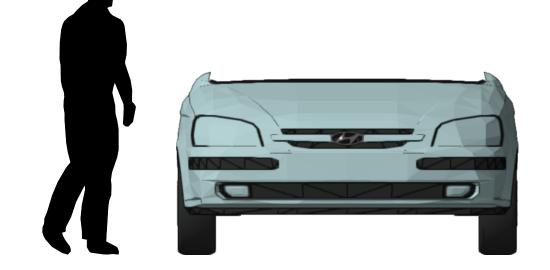

## MR. BURNS, A POST ELECTRIC PLAY

PERSPECTIVE A2 CAR

MISSOURI STATE UNIVERSITY - COGER THEATRE

Director: KAREN SABO

Director : KAREN SABO

Designer : HARMONY SCHREEFEL

Revisions: 12-29-23

Scale : NTS

Sht-7B

OF

Date: 11/15/23