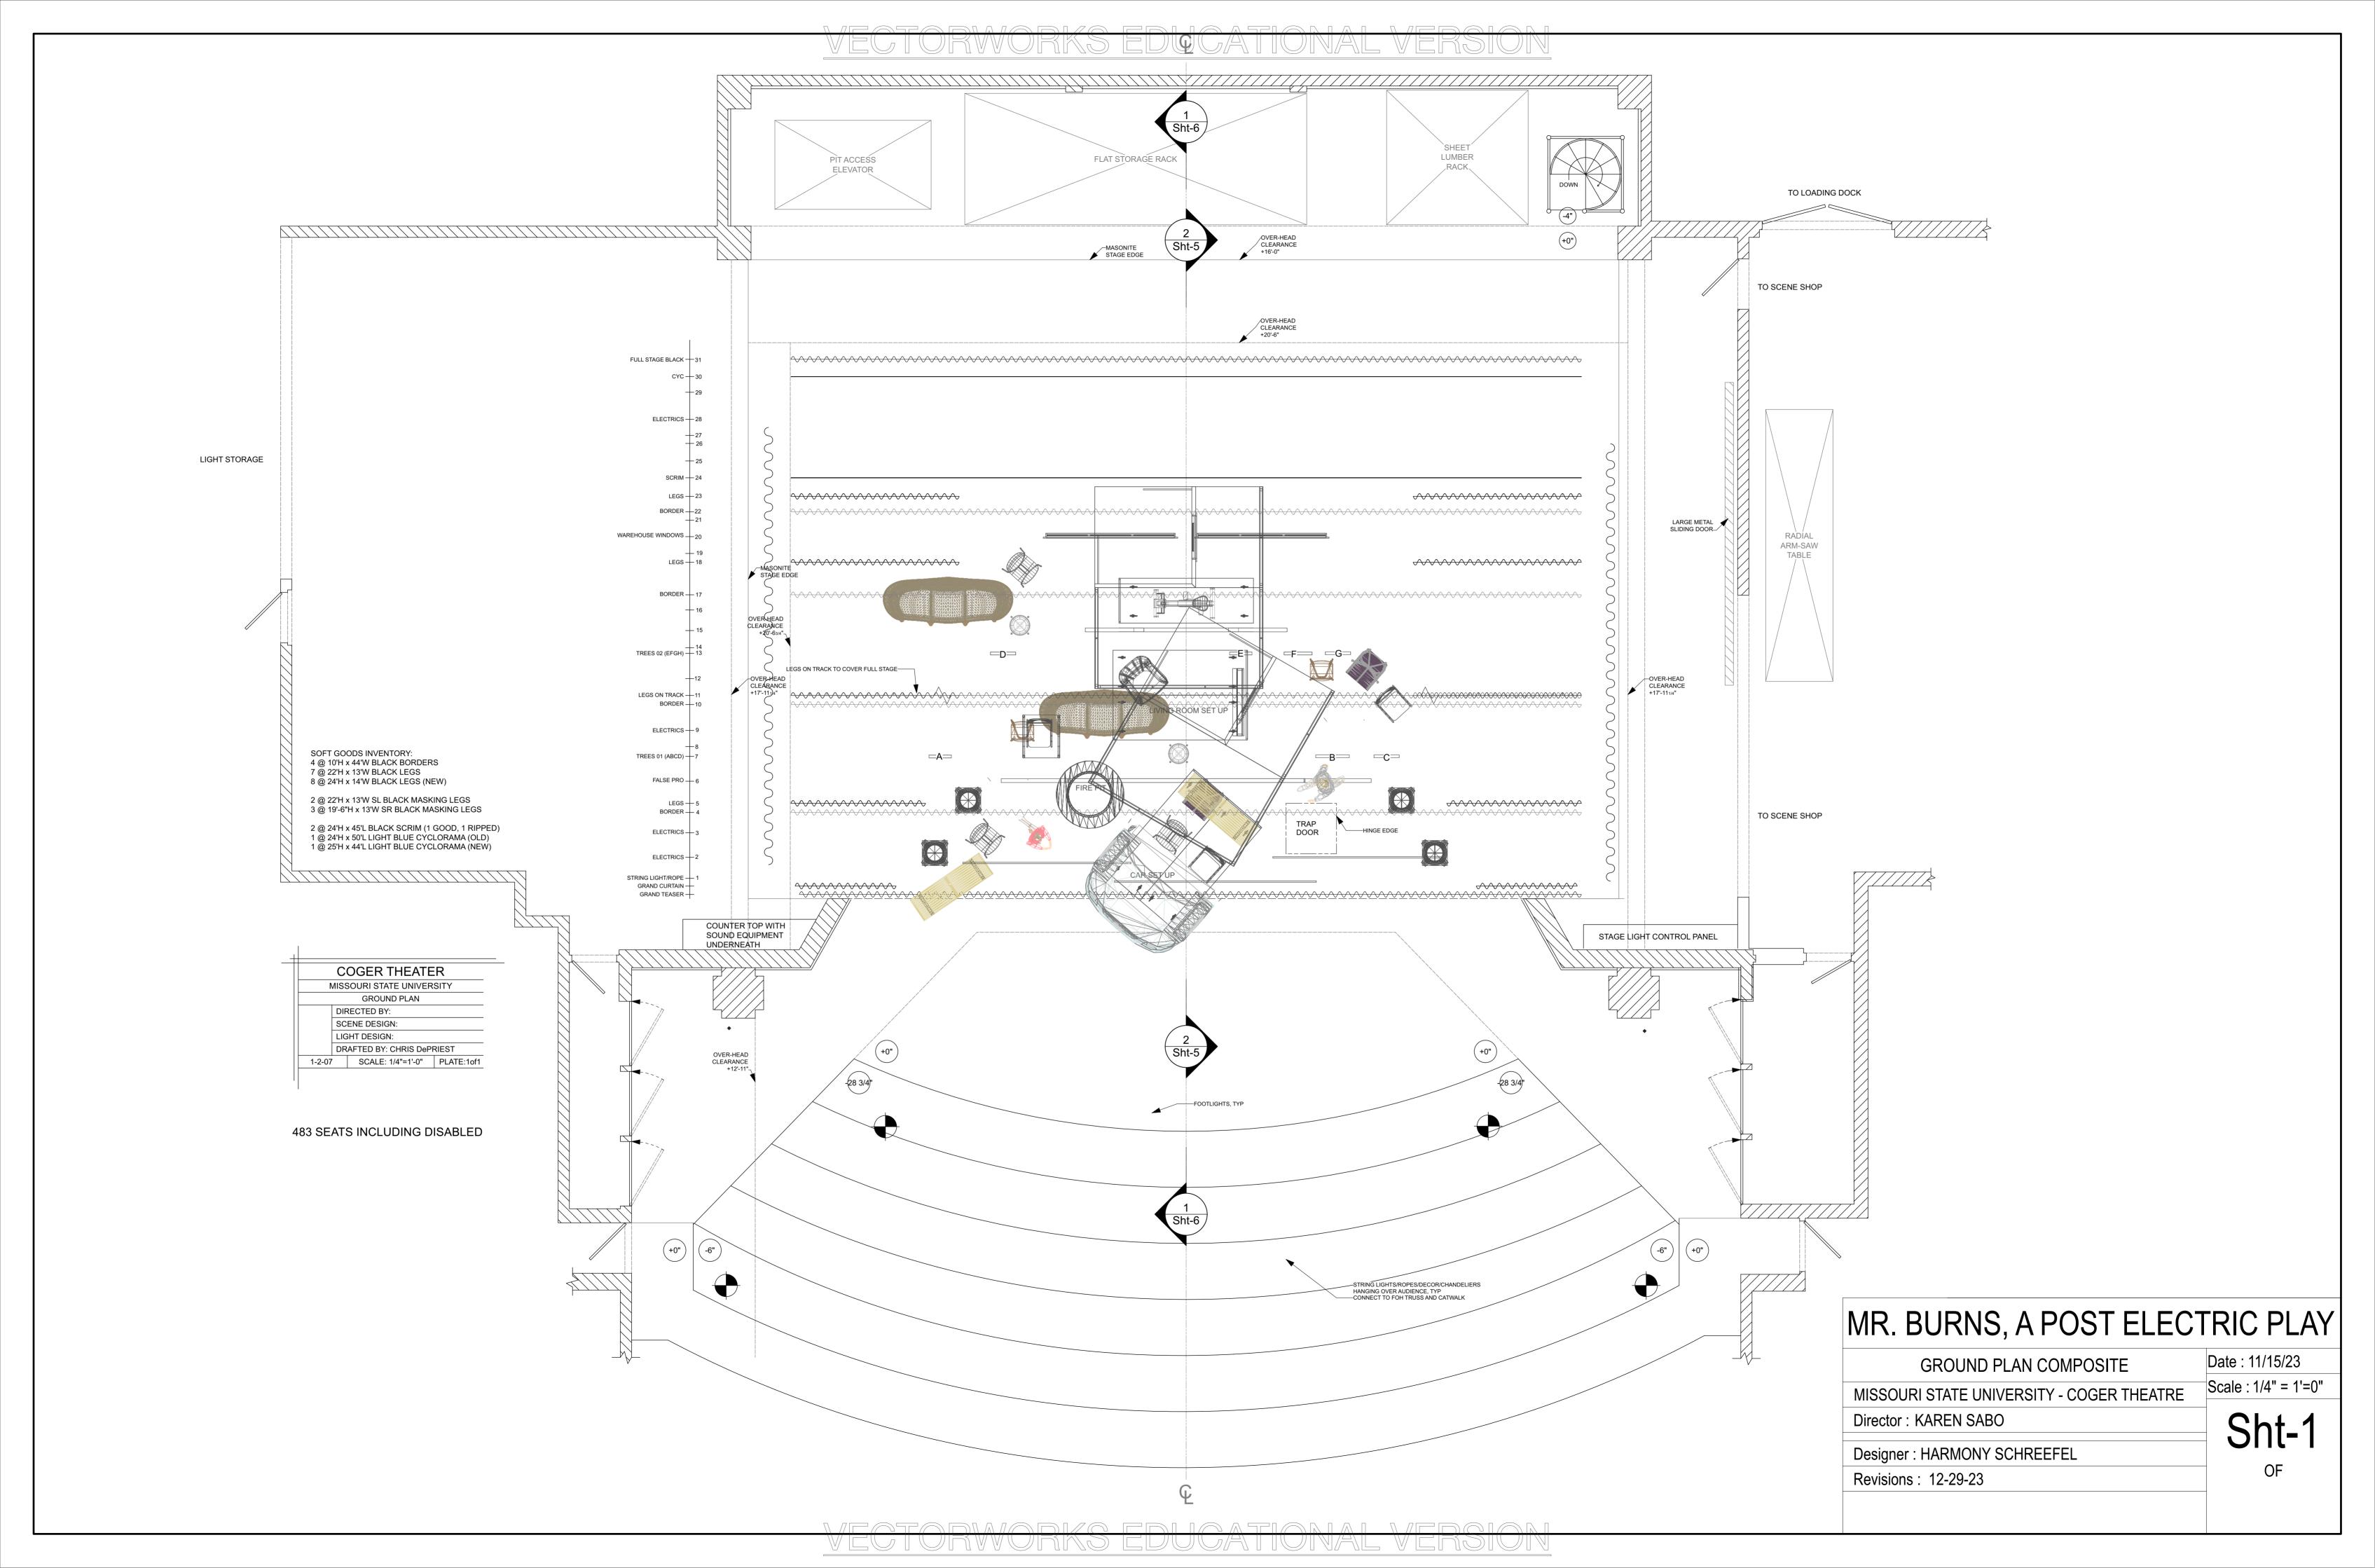

### VEGIORVVORRS EDUGATIONAL VERSION



## MR. BURNS, A POST ELECTRIC PLAY

MISSOURI STATE UNIVERSITY - COGER THEATRE

Director: KAREN SABO

Revisions: 12-29-23

Date: 11/15/23 PERSPECTIVE A1 Scale : NTS Sht-7 Designer: HARMONY SCHREEFEL

### <u>VECTORWORKS EDUCATIONAL VERSION</u>



## MR. BURNS, A POST ELECTRIC PLAY

PERSPECTIVE A2 LIVING ROOM

MISSOURI STATE UNIVERSITY - COGER THEATRE

Director : KAREN SABO

Designer: HARMONY SCHREEFEL

Revisions : 12-29-23

Date: 11/15/23
SER THEATRE

Scale: NTS

Cht 7 A

Sht-7A

VECTORWORKS EDUCATIONAL VERSION

### VECTORWORKS EDUCATIONAL VERSION



## MR. BURNS, A POST ELECTRIC PLAY

PERSPECTIVE A2 CAR

MISSOURI STATE UNIVERSITY - COGER THEATRE

Director: KAREN SABO

Director : KAREN SABO

Designer : HARMONY SCHREEFEL

Revisions: 12-29-23