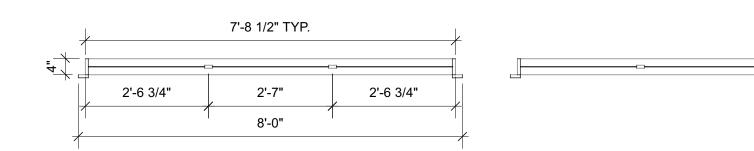

# 1-4\* 2-2° 11-8° 11-8° 11-8° 11-8°

1 A1 TREES FRONT VIEW
Scale: 1/2" = 1'-0"

TREE TRUNK FACADE IS LUAUN CUT SIDE EDGES TO BE IRREGULAR APPLY GLUED MUSLIN (OR SIMILAR) TO CREATE FAUX BARK

NOTE: CAR WILL BE MADE OUT OF CARDBOARD AND SHOULD BE ROUGH -DRAWING PROVIDED TO SUGGEST SIZE AND GENERAL SHAPE -WILL NEED TO ATTACH TO STOCK SHOP CARTS

# MR. BURNS, A POST ELECTRIC PLAY

A1 TREES AND MOON / A2 CAR
MISSOURI STATE UNIVERSITY - COGER THEATRE

Director : KAREN SABO

Revisions: 12-29-23

Designer : HARMONY SCHREEFEL

OF OF

Date: 11/15/23

Scale : 1/2" = 1'=0"