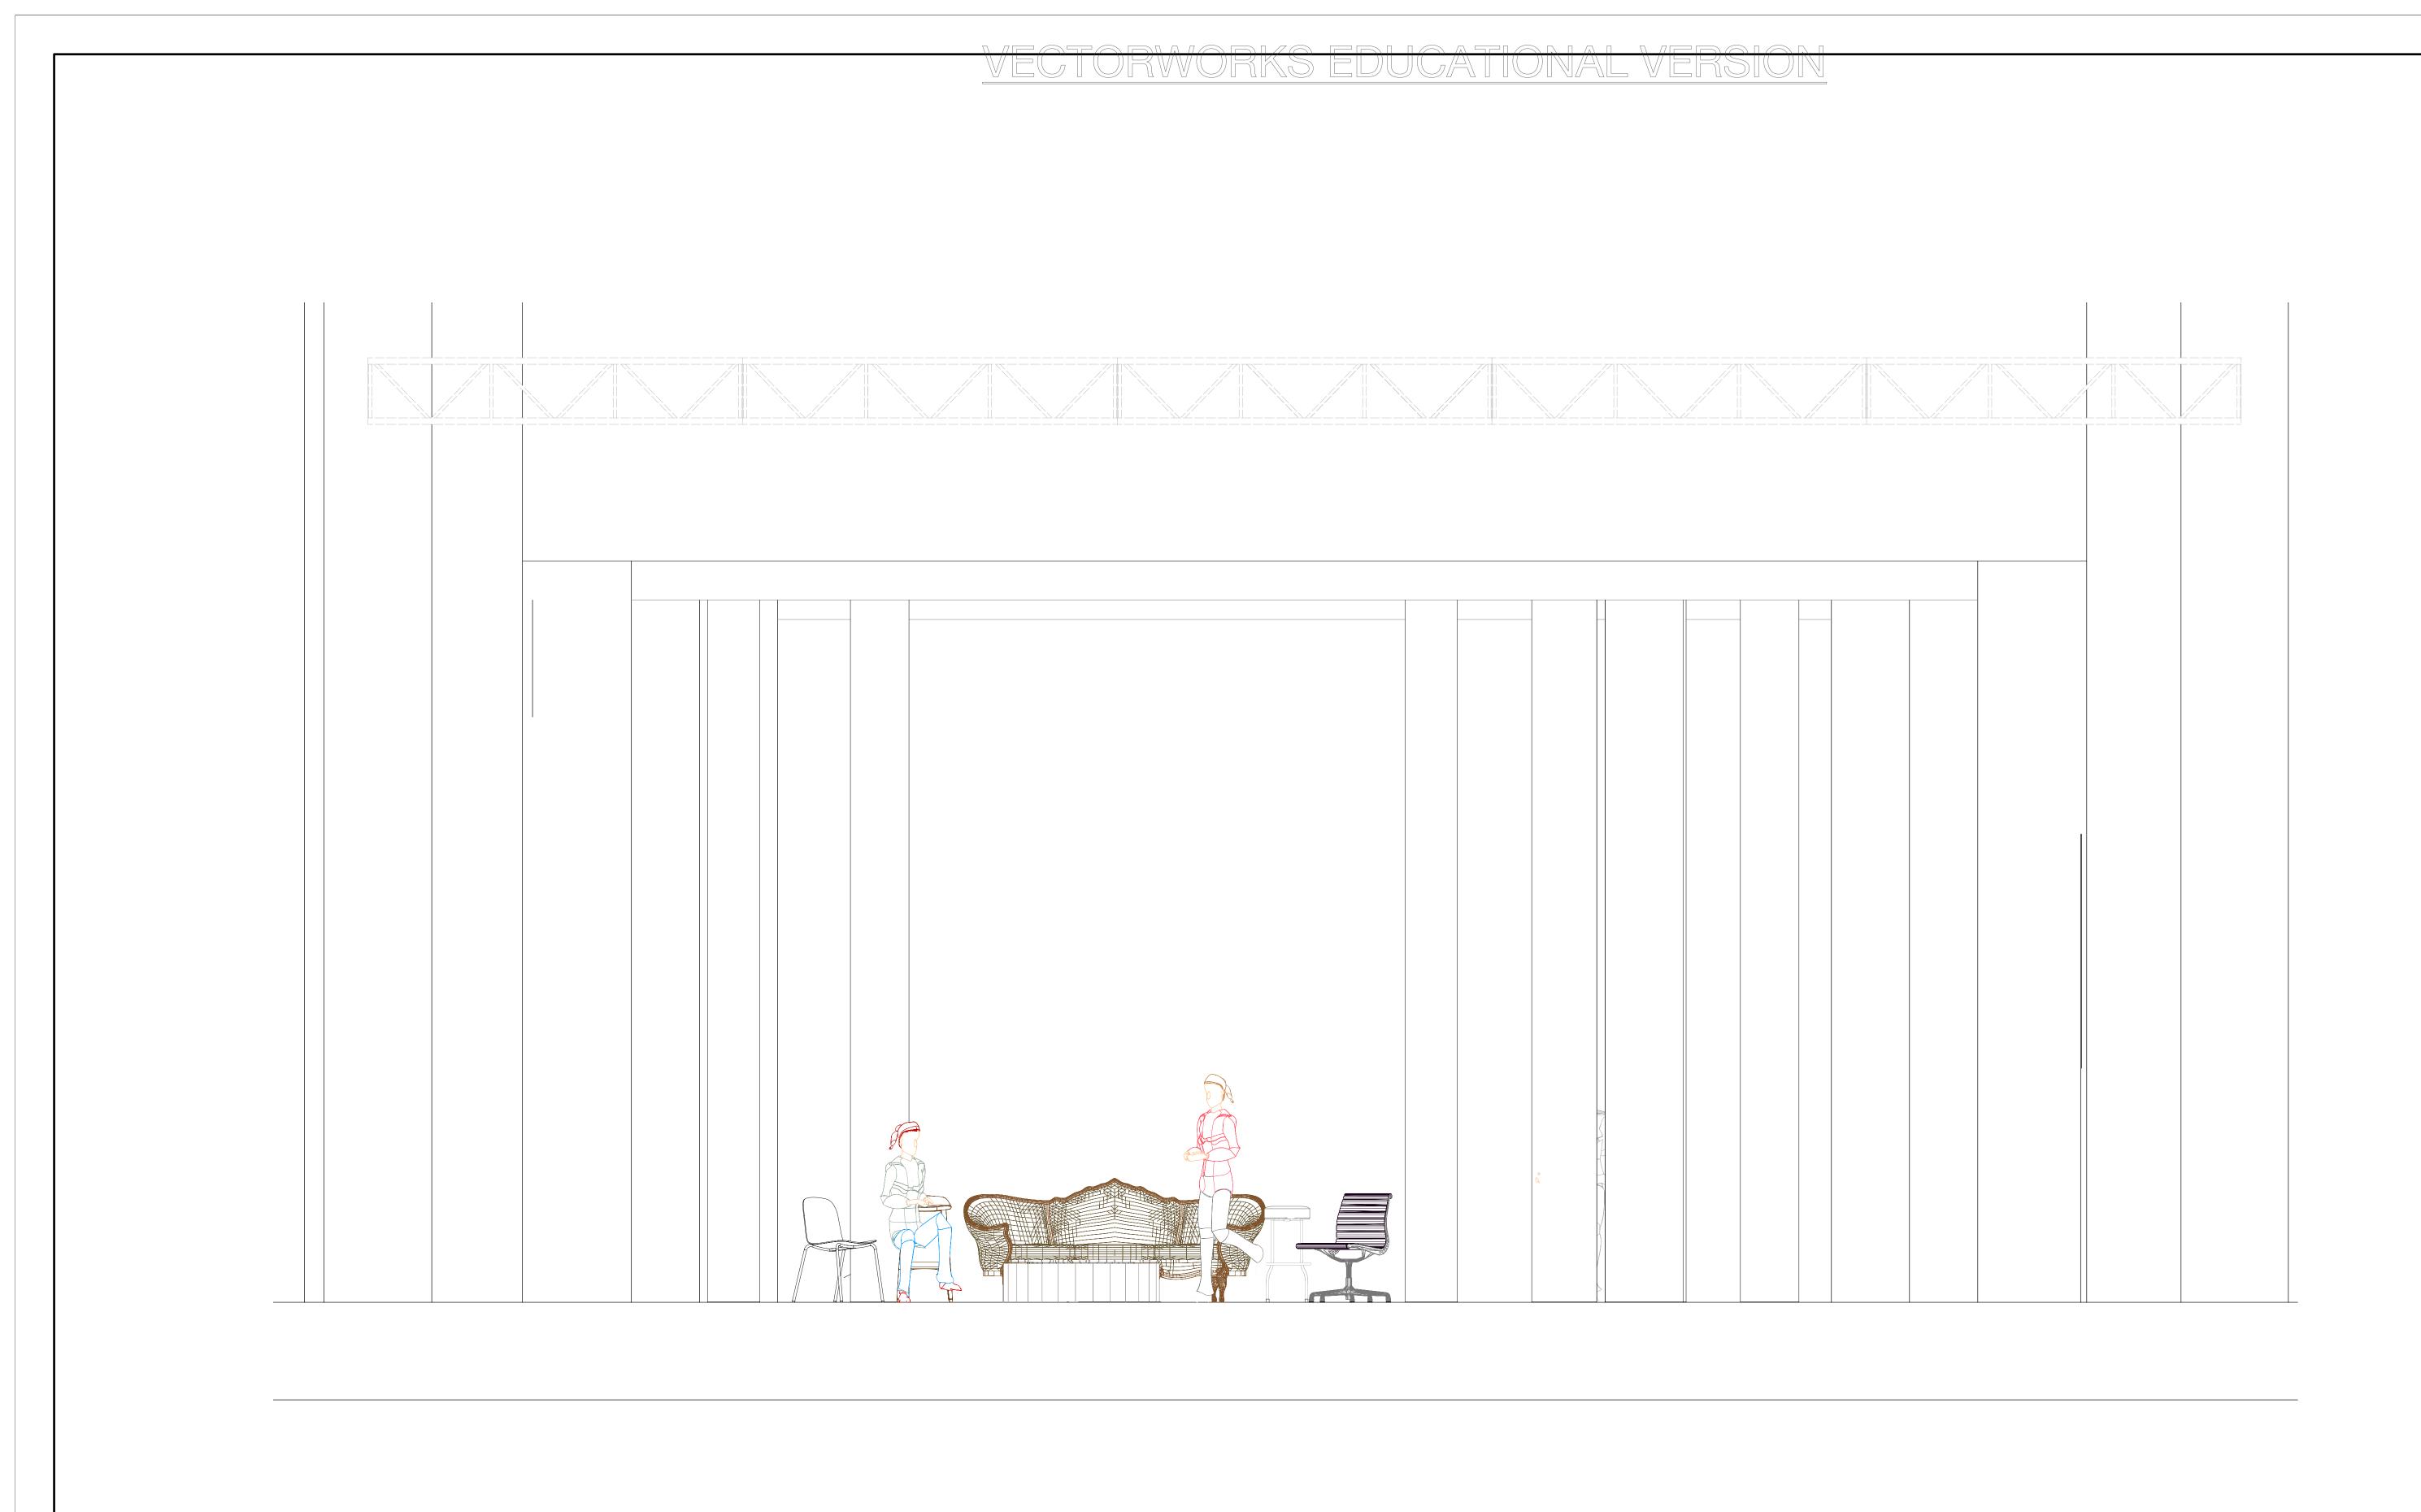

## MR. BURNS, A POST ELECTRIC PLAY

PERSPECTIVE A2 LIVING ROOM

MISSOURI STATE UNIVERSITY - COGER THEATRE

Director : KAREN SABO

Designer: HARMONY SCHREEFEL

Revisions : 12-29-23

Date: 11/15/23
SER THEATRE

Scale: NTS

Cht 7 A

Sht-7A

VECTORWORKS EDUCATIONAL VERSION