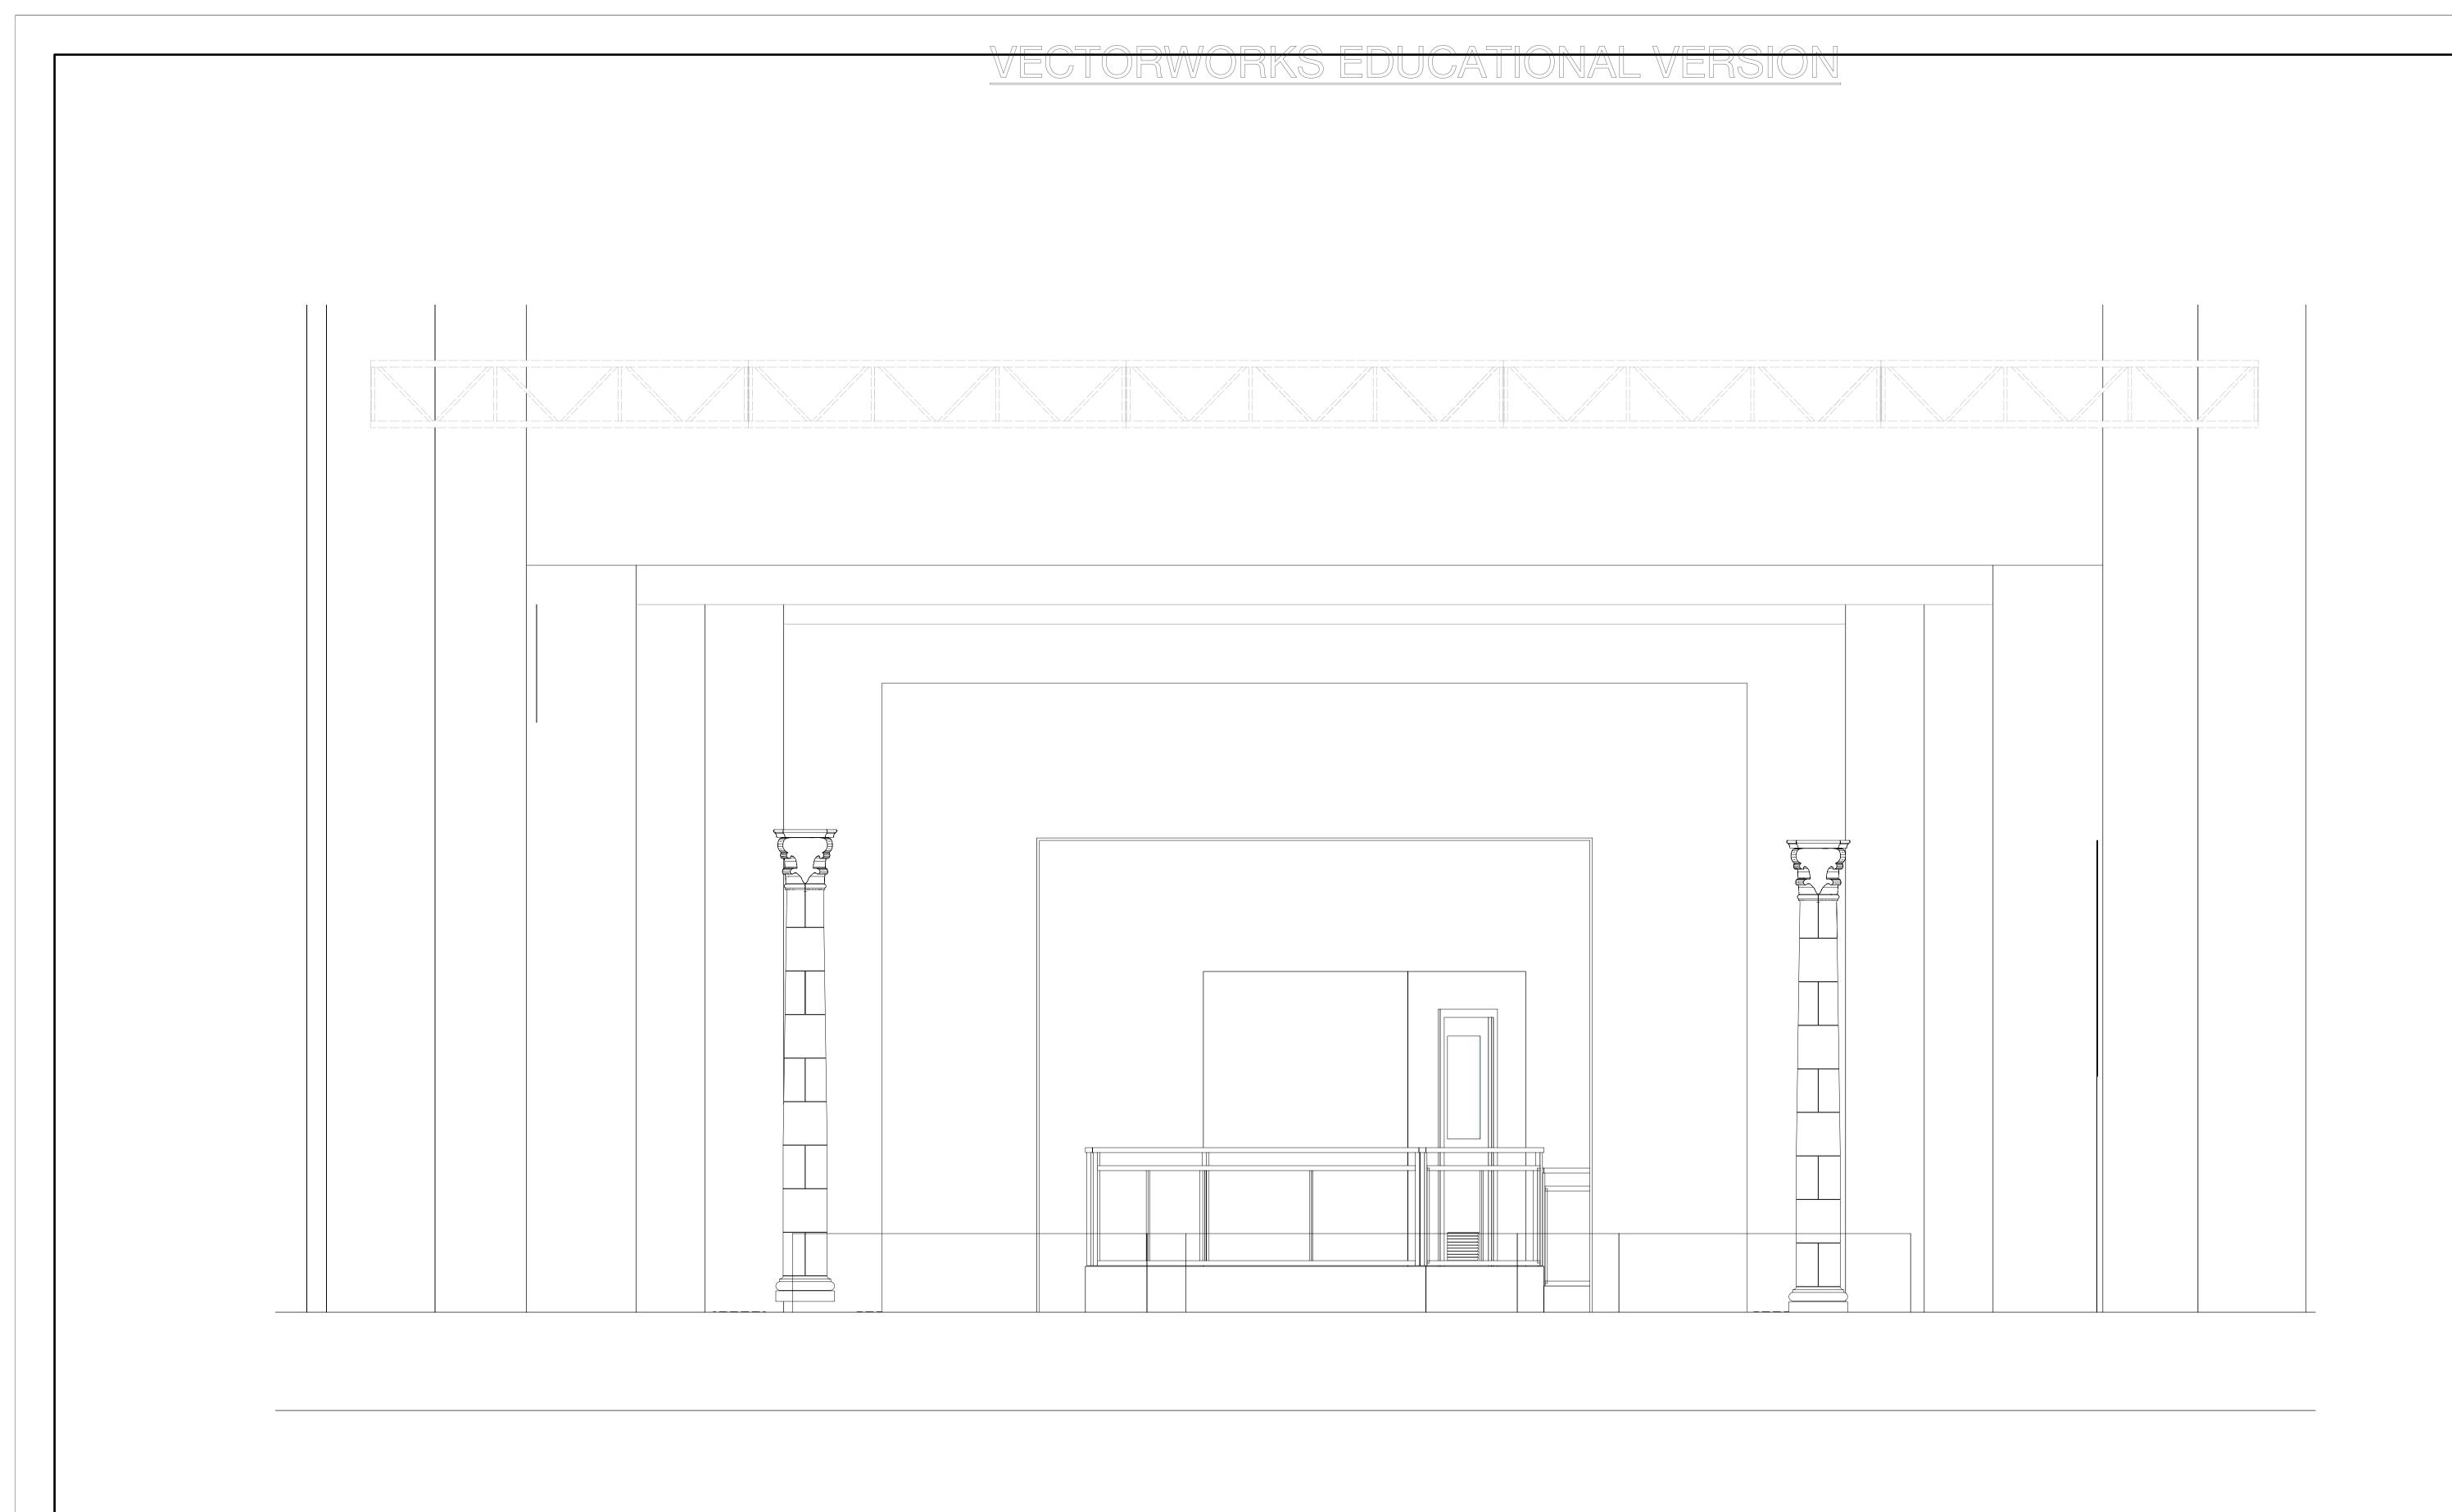

### MR. BURNS, A POST ELECTRIC PLAY Date: 11/15/23 FRONT ELEVATION A3

MISSOURI STATE UNIVERSITY - COGER THEATRE

Director: KAREN SABO

Designer: HARMONY SCHREEFEL Revisions: 12-12-23

Scale : 1/2" = 1'-0"

VEGIUMVOKAS EDUGATIONAL VEKSTUN