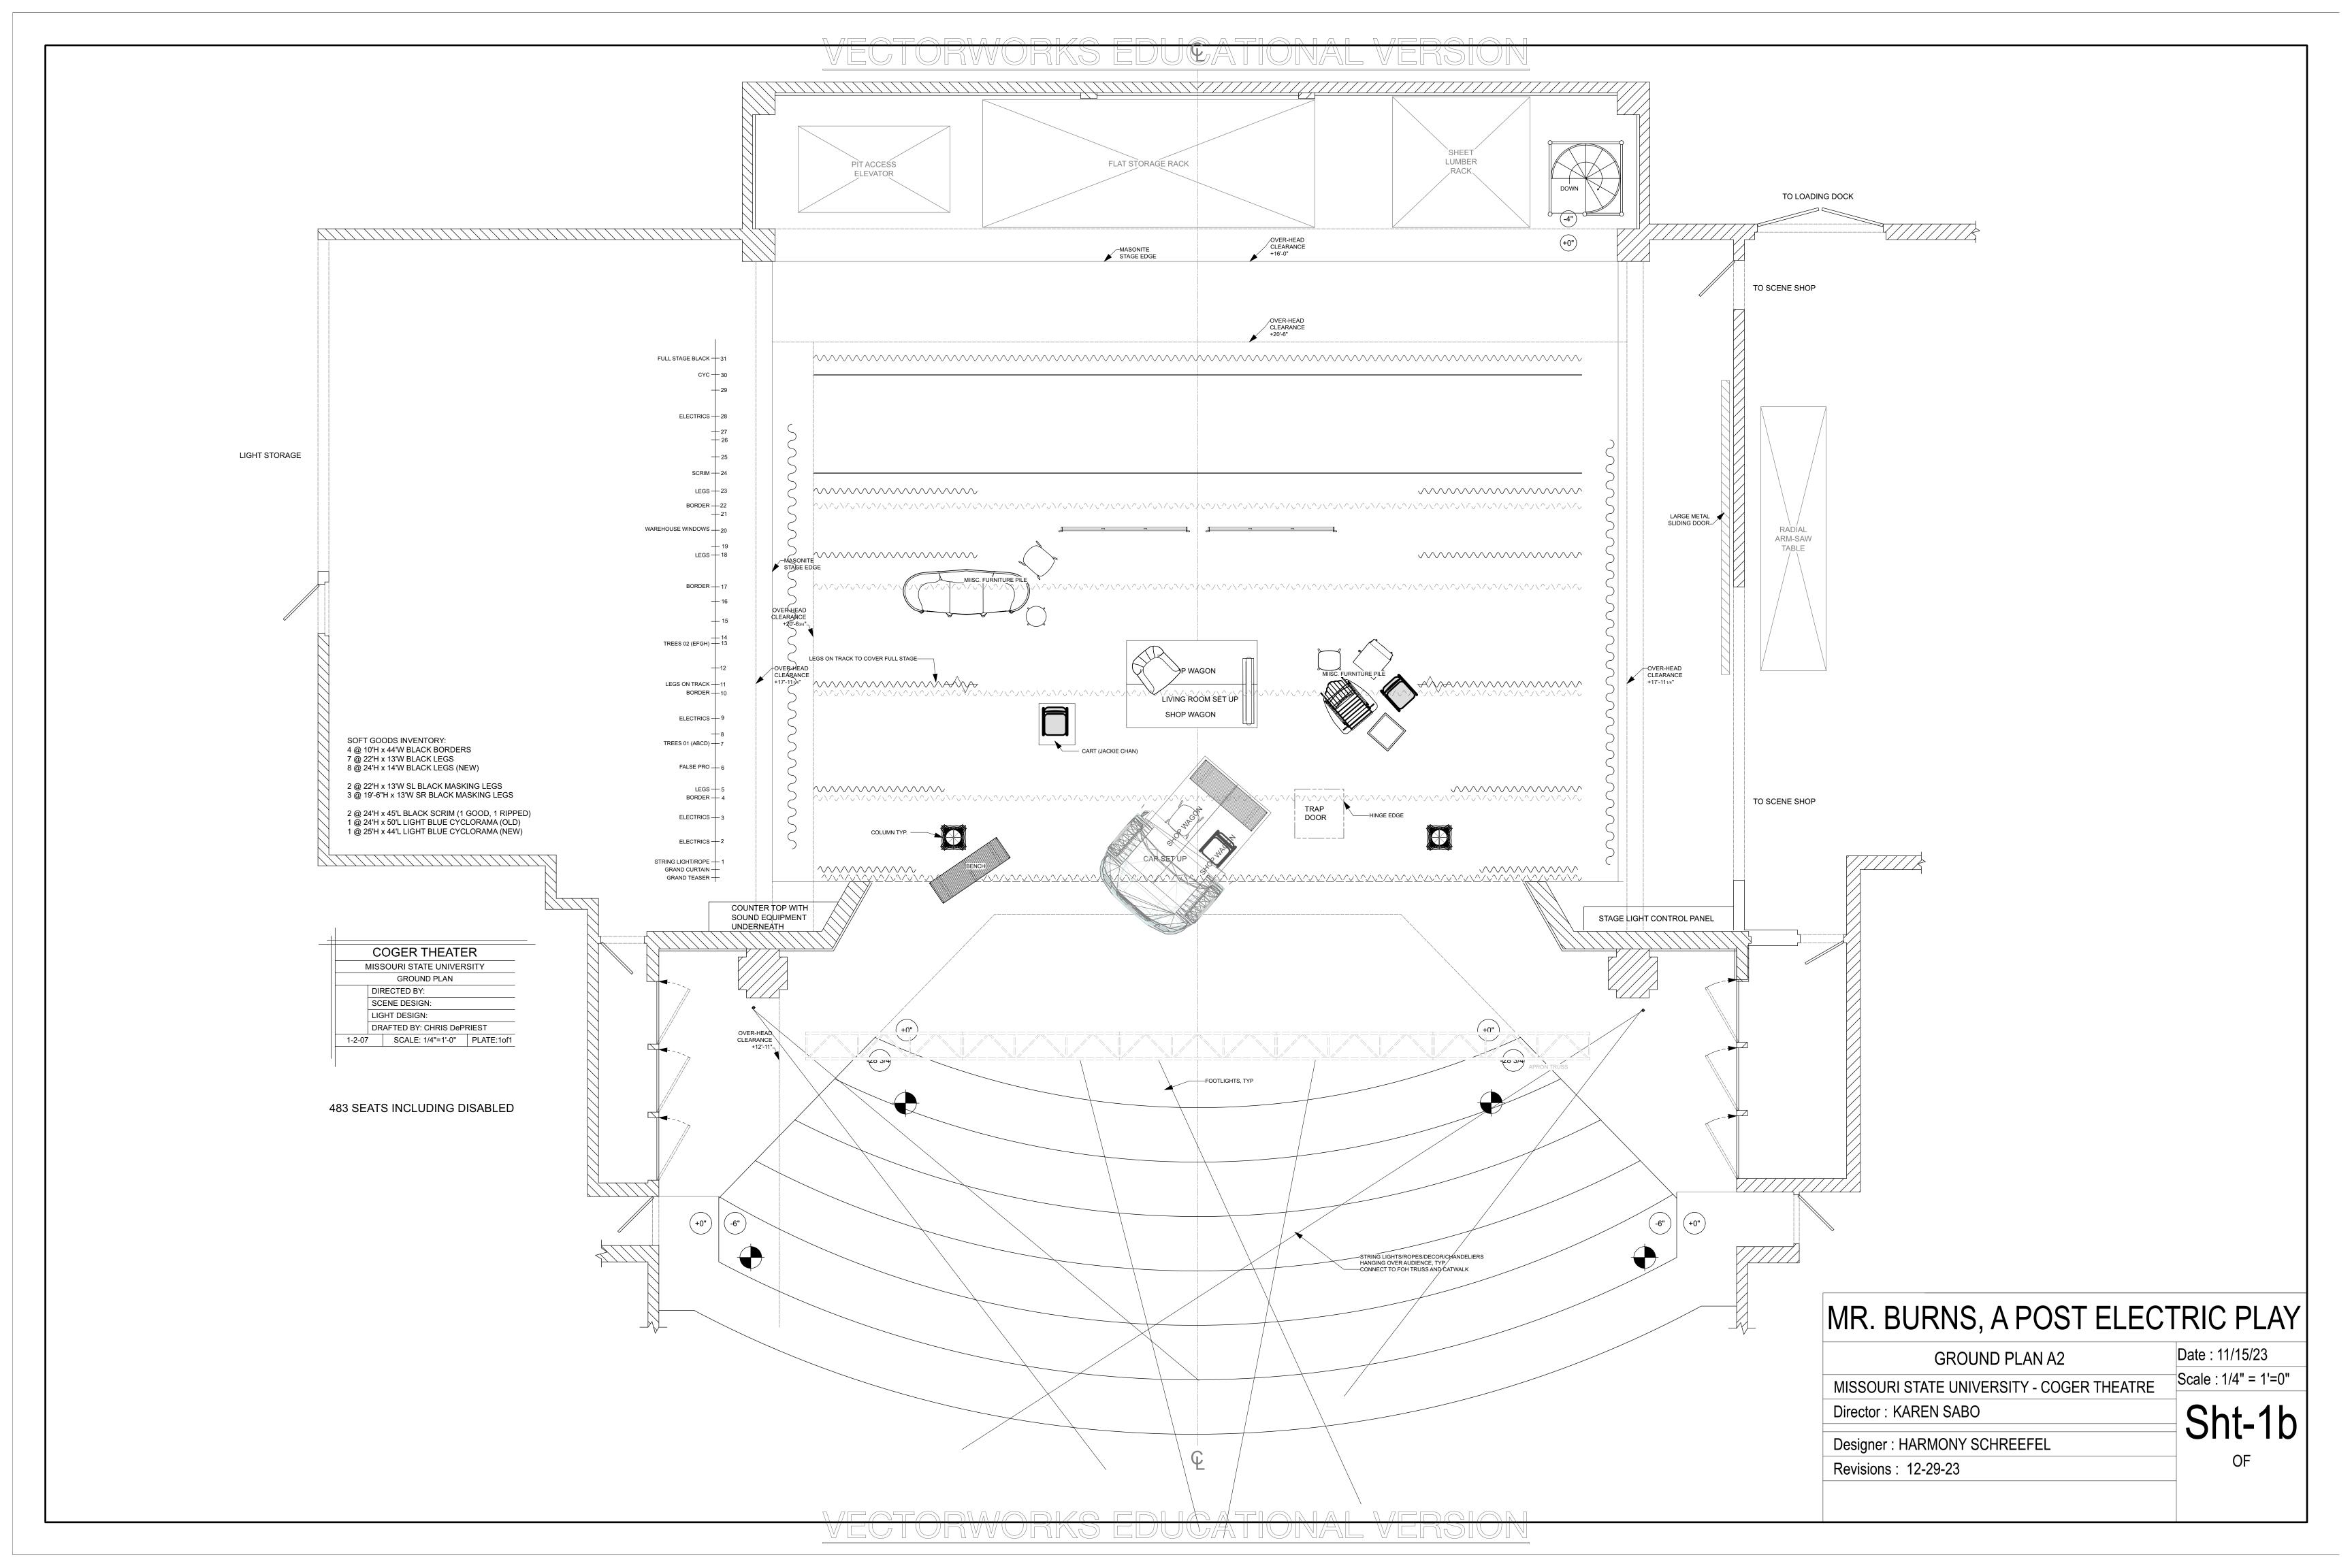

### VEGIORVVORRS EDUGATIONAL VERSION



## MR. BURNS, A POST ELECTRIC PLAY

MISSOURI STATE UNIVERSITY - COGER THEATRE

Director: KAREN SABO

Revisions: 12-29-23

Date: 11/15/23 PERSPECTIVE A1 Scale : NTS Sht-7 Designer: HARMONY SCHREEFEL

### <u>VECTORWORKS EDUCATIONAL VERSION</u>



## MR. BURNS, A POST ELECTRIC PLAY

PERSPECTIVE A2 LIVING ROOM

MISSOURI STATE UNIVERSITY - COGER THEATRE

Director : KAREN SABO

Designer: HARMONY SCHREEFEL

Revisions : 12-29-23

Date: 11/15/23
SER THEATRE

Scale: NTS

Cht 7 A

Sht-7A

VECTORWORKS EDUCATIONAL VERSION

### VECTORWORKS EDUCATIONAL VERSION



## MR. BURNS, A POST ELECTRIC PLAY

PERSPECTIVE A2 CAR

MISSOURI STATE UNIVERSITY - COGER THEATRE

Director: KAREN SABO

Director : KAREN SABO

Designer : HARMONY SCHREEFEL

Revisions: 12-29-23

Sc