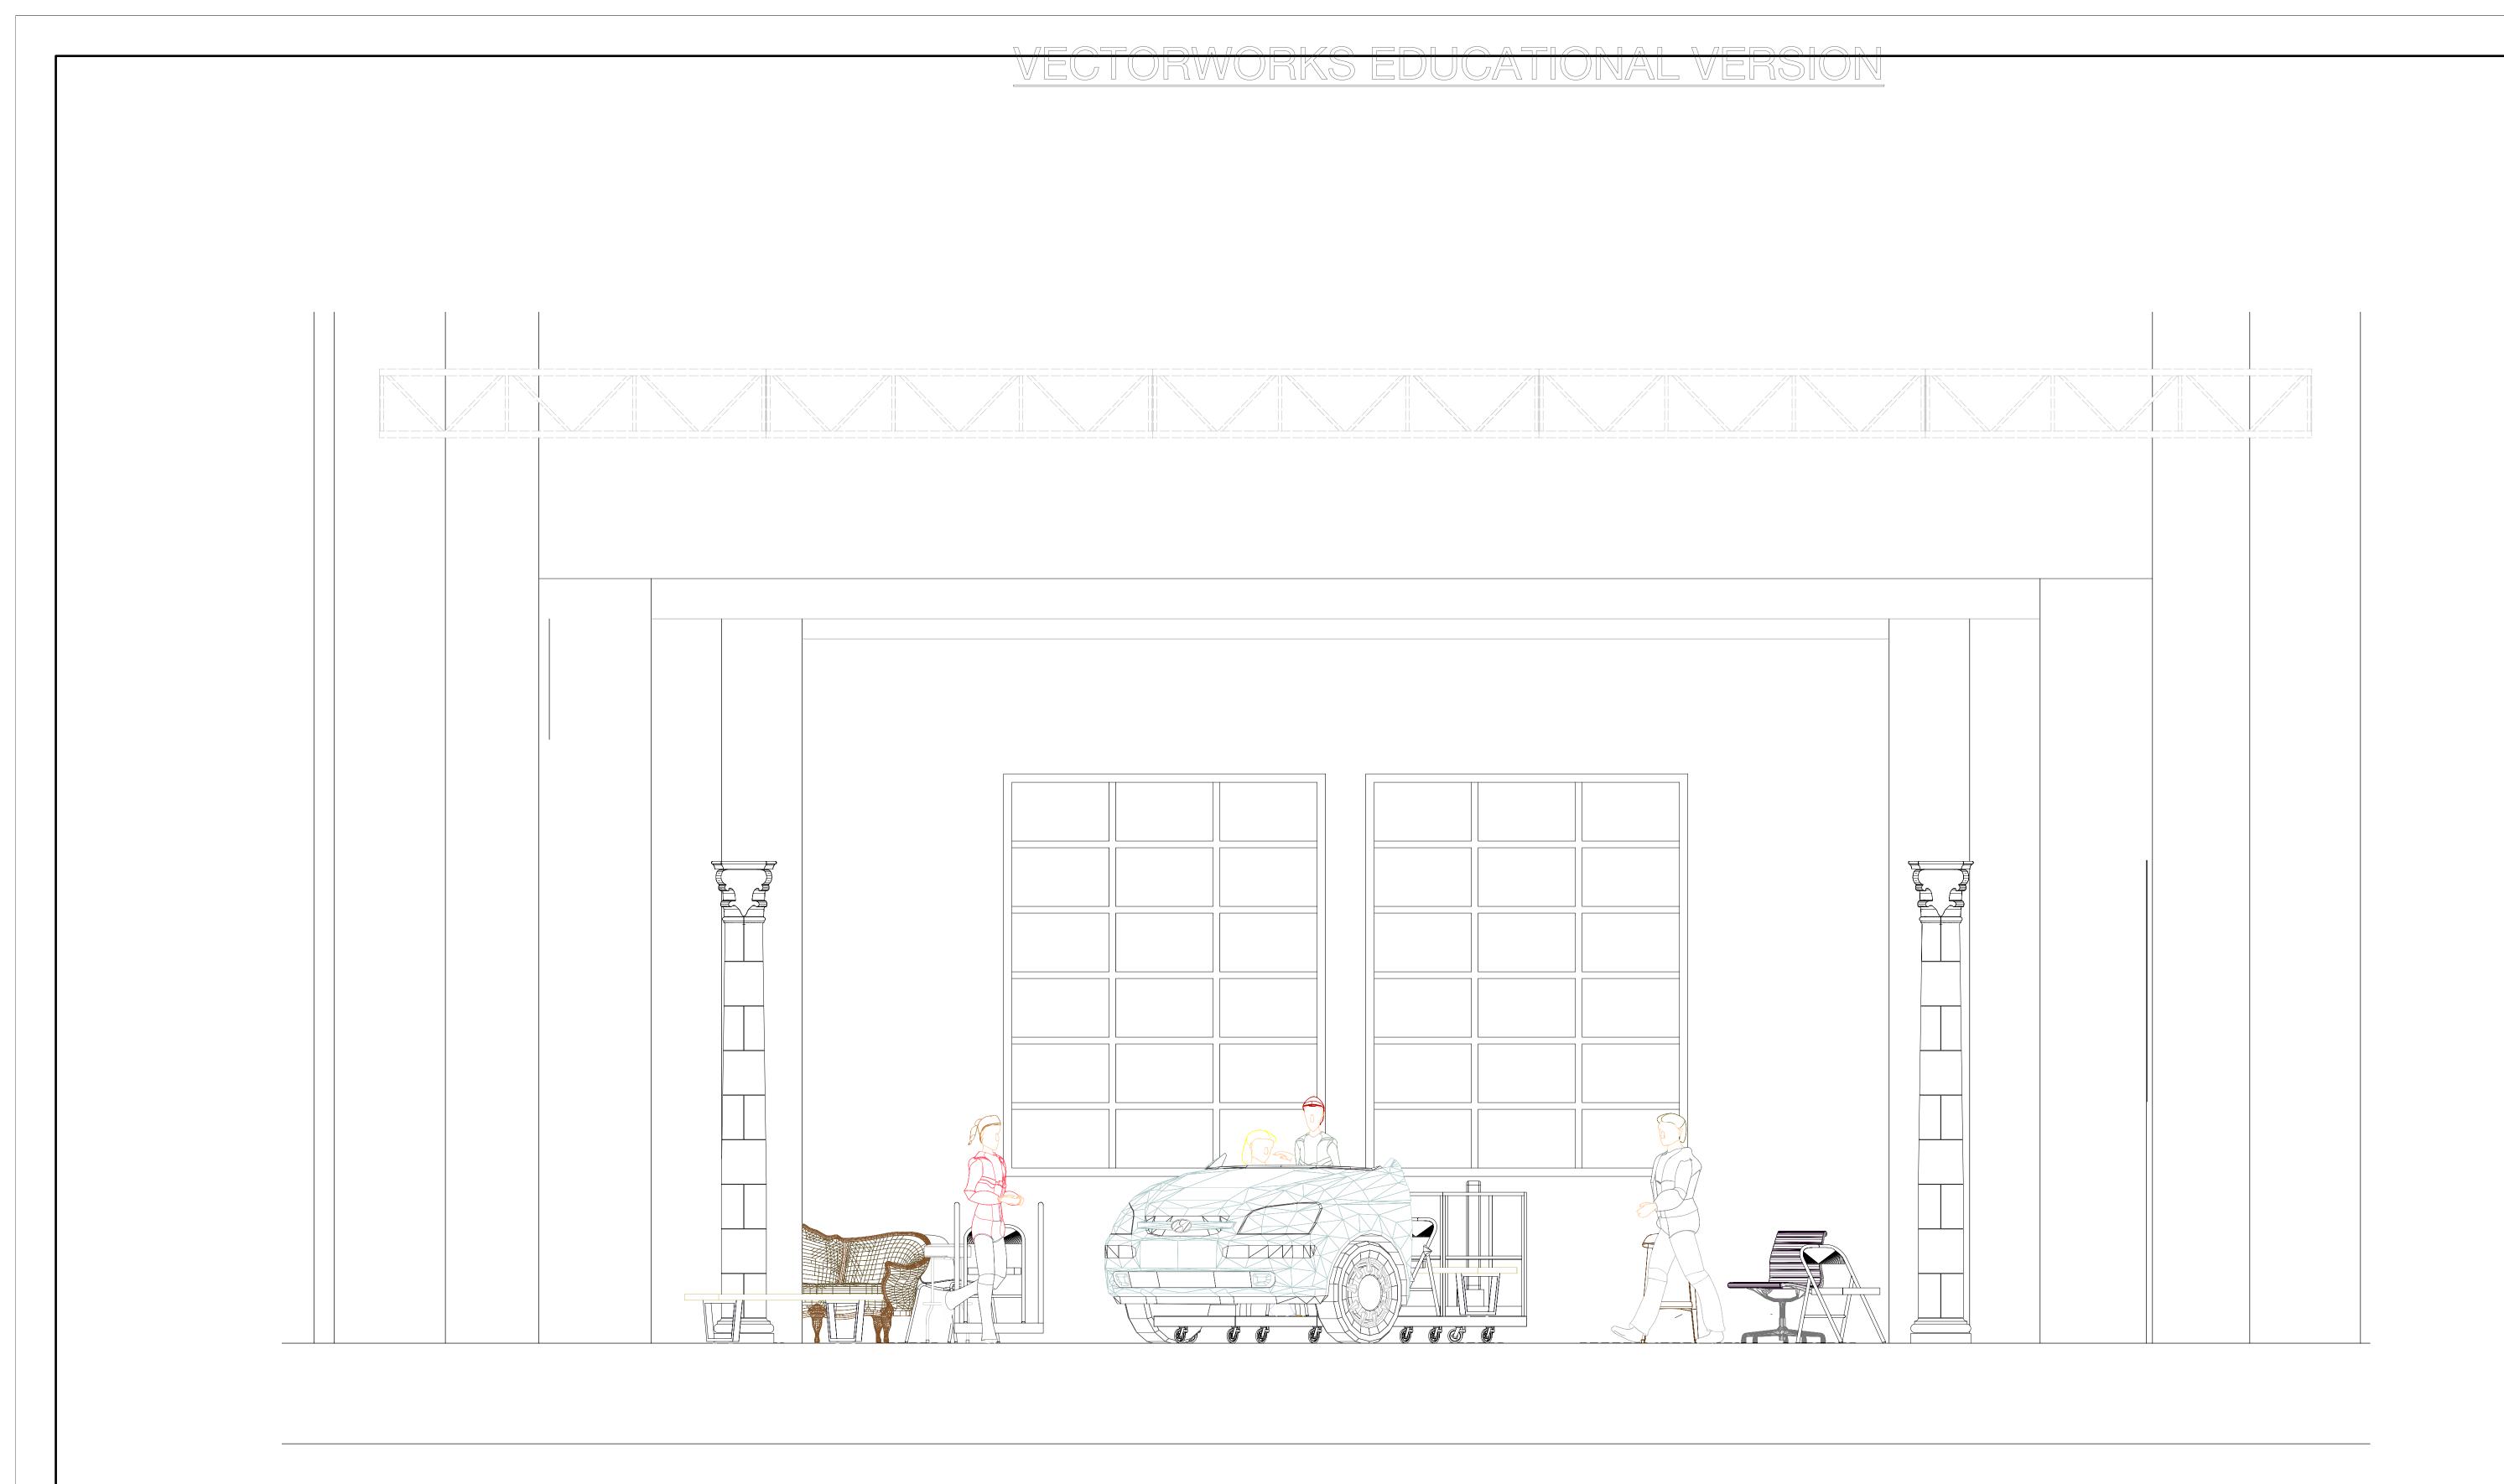

# MR. BURNS, A POST ELECTRIC PLAY

FRONT ELEVATION A1

MISSOURI STATE UNIVERSITY - COGER THEATRE

Director: KAPEN SARO

Director: KAREN SABO

Designer : HARMONY SCHREEFEL

Revisions: 12-29-23

Date : 11/15/23

Scale : 1/2" = 1'-0"

Sht-8

O1