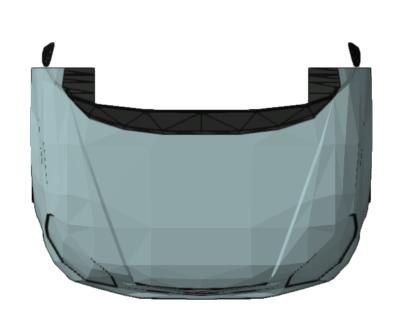

# 1-4\* 2-2° 11-8° 11-8° 11-8° 11-8°

1 A1 TREES FRONT VIEW
Scale: 1/2" = 1'-0"

TREE TRUNK FACADE IS LUAUN CUT SIDE EDGES TO BE IRREGULAR APPLY GLUED MUSLIN (OR SIMILAR) TO CREATE FAUX BARK

NOTE: CAR WILL BE MADE OUT OF CARDBOARD AND SHOULD BE ROUGH -DRAWING PROVIDED TO SUGGEST SIZE AND GENERAL SHAPE -WILL NEED TO ATTACH TO STOCK SHOP CARTS