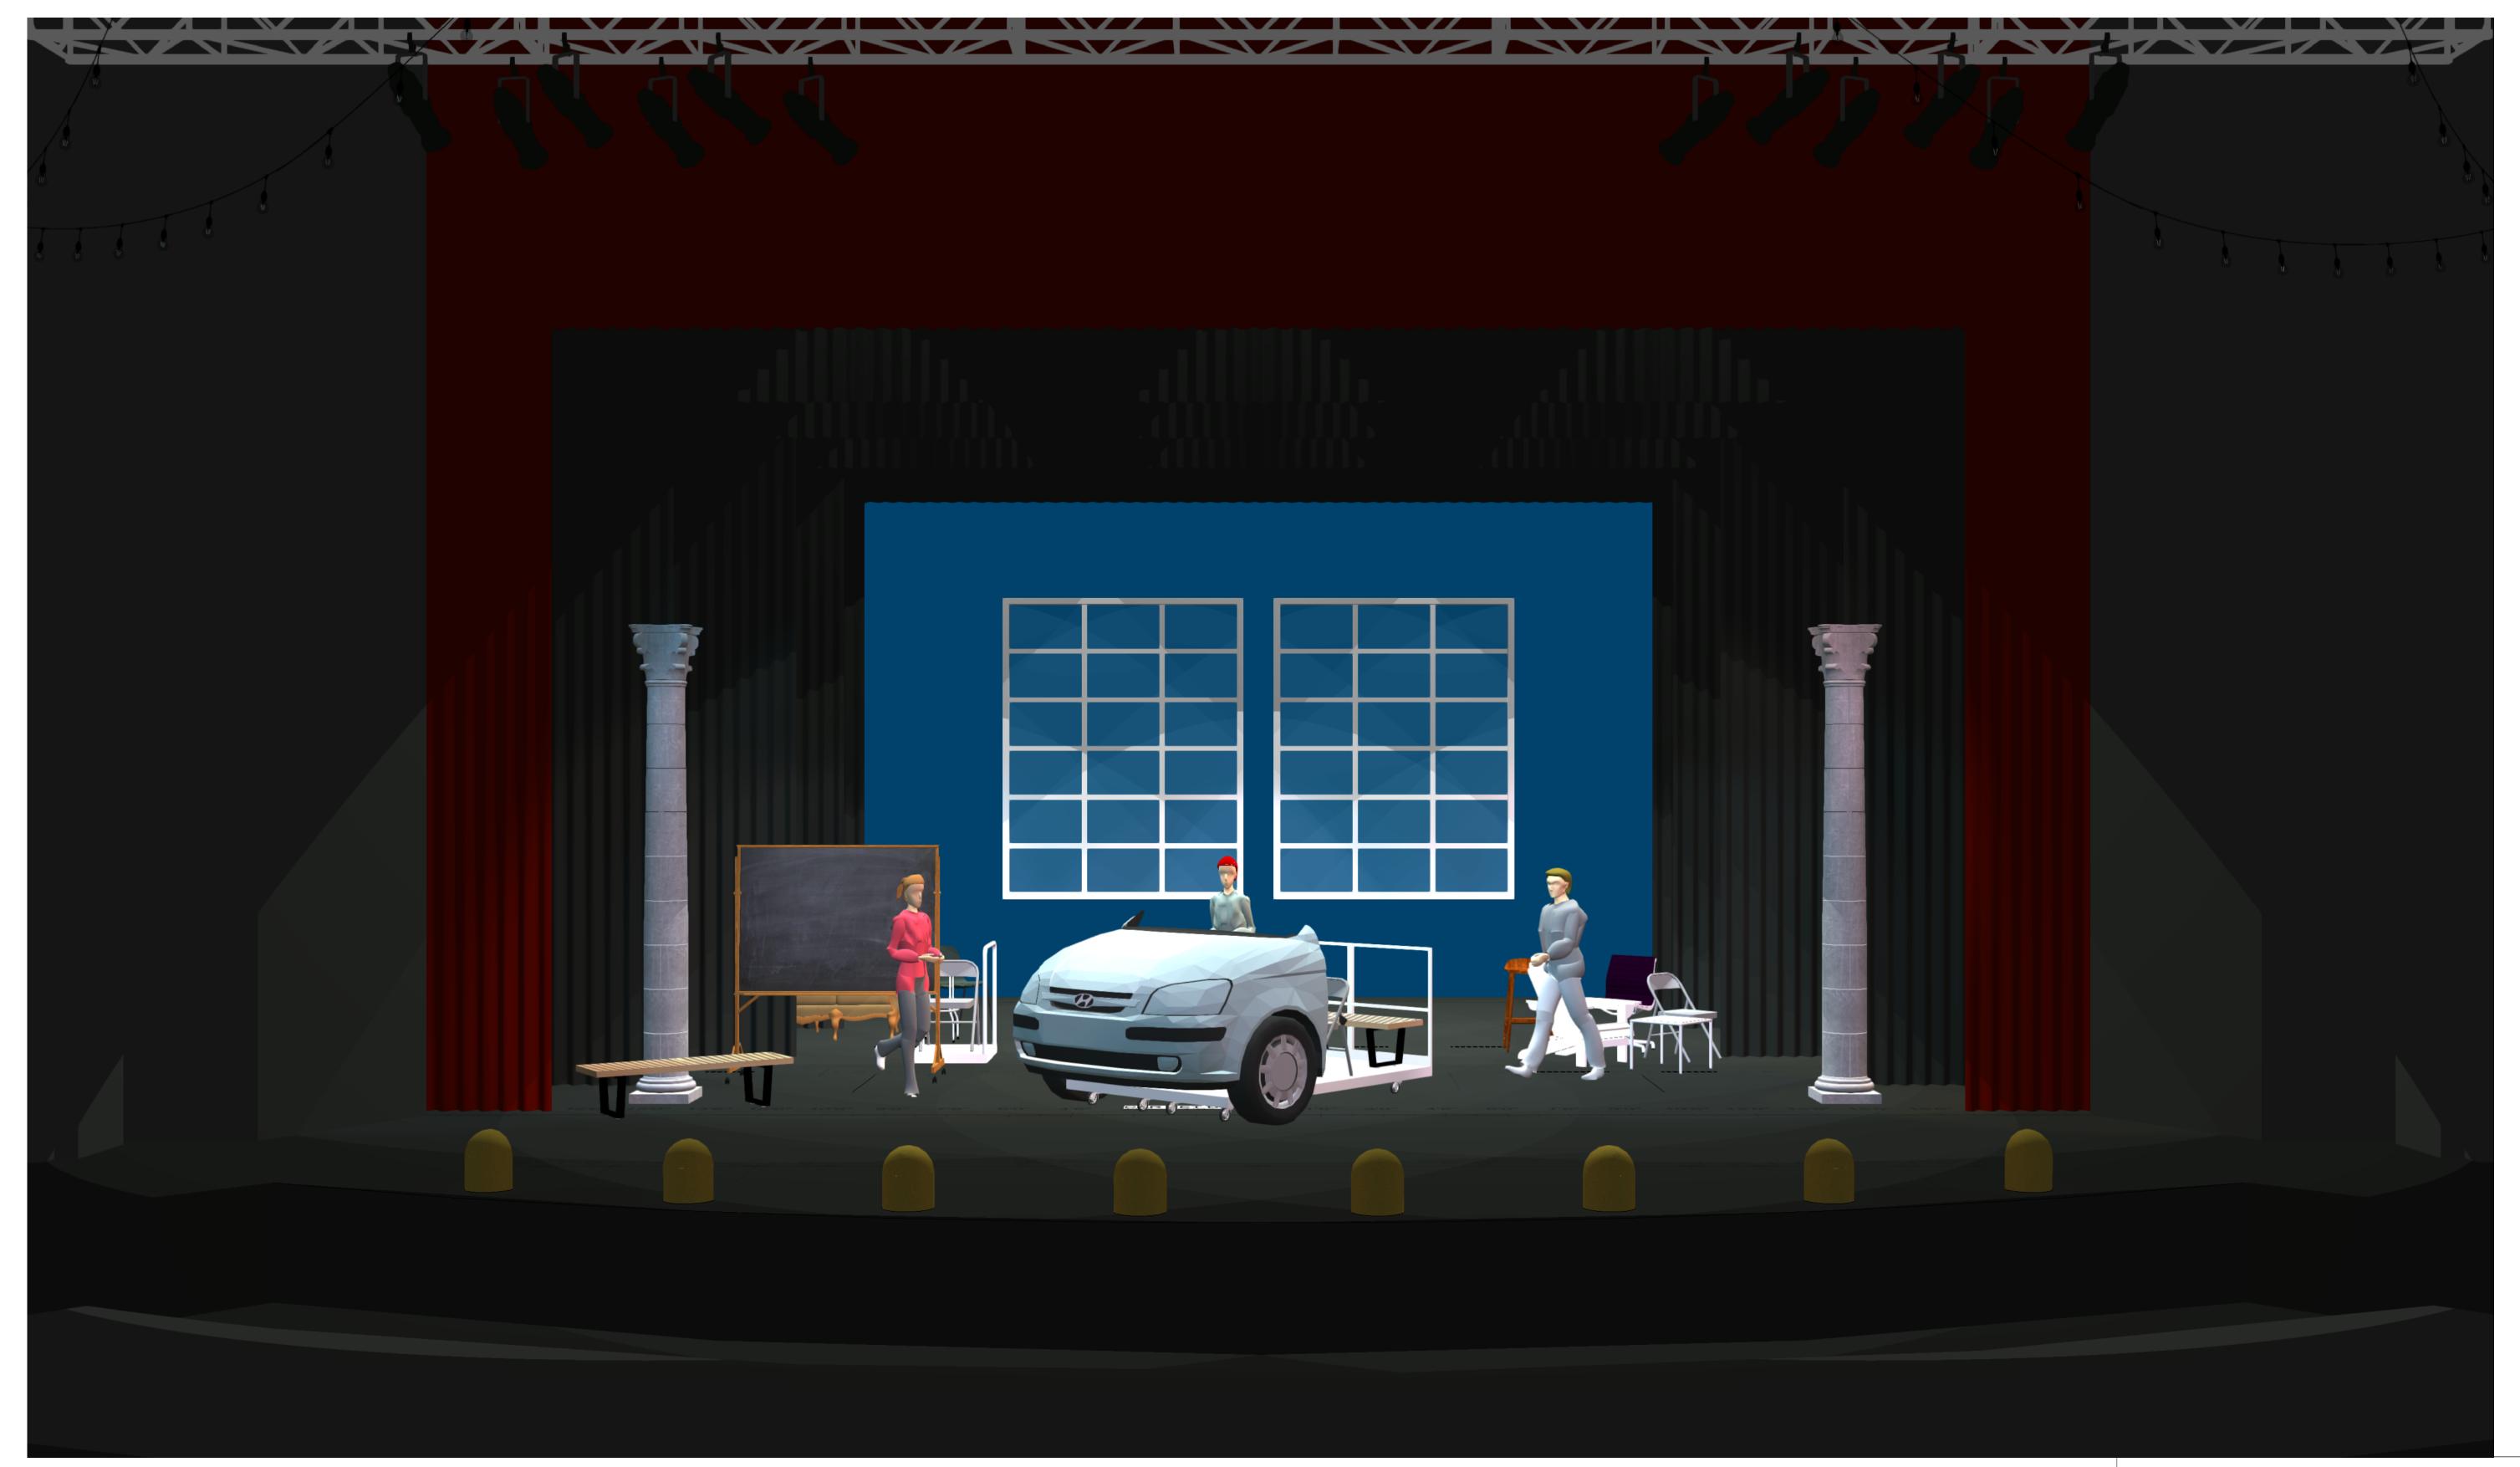

## MR. BURNS, A POST ELECTRIC PLAY

PERSPECTIVE A2 CAR

MISSOURI STATE UNIVERSITY - COGER THEATRE

Director: KAREN SABO

Director : KAREN SABO

Designer : HARMONY SCHREEFEL

Revisions: 12-29-23

Scale : NTS

Sht-7B

OF

Date: 11/15/23