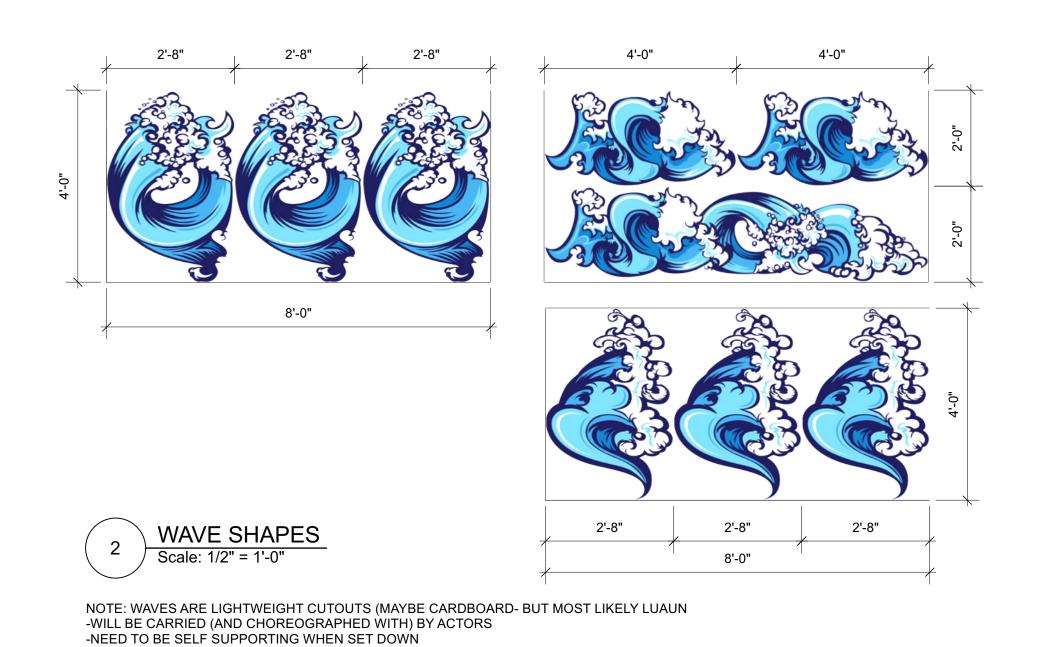

# MR. BURNS, A POST ELECTRIC PLAY

A1 TREES AND MOON / A2 CAR
MISSOURI STATE UNIVERSITY - COGER THEATRE

Director : KAREN SABO

Revisions: 12-29-23

Designer : HARMONY SCHREEFEL

OF OF

Date: 11/15/23

Scale : 1/2" = 1'=0"

# 1-4\* 2-2° 11-8° 11-8° 11-8° 11-8°

1 A1 TREES FRONT VIEW
Scale: 1/2" = 1'-0"

TREE TRUNK FACADE IS LUAUN CUT SIDE EDGES TO BE IRREGULAR APPLY GLUED MUSLIN (OR SIMILAR) TO CREATE FAUX BARK

NOTE: CAR WILL BE MADE OUT OF CARDBOARD AND SHOULD BE ROUGH -DRAWING PROVIDED TO SUGGEST SIZE AND GENERAL SHAPE -WILL NEED TO ATTACH TO STOCK SHOP CARTS