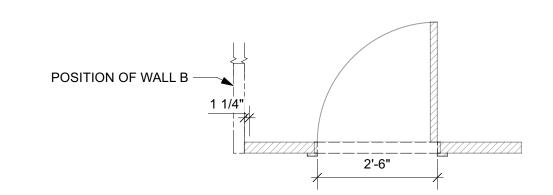

**BOAT WALL B** 

USE STOCK WALLS AS POSSIBLE - OKAY IF DOOR IN SLIGHTLY DIFFERENT POSITION.

Date: 11/15/23 A3 BOAT Scale : 1/2" = 1'=0" MISSOURI STATE UNIVERSITY - COGER THEATRE Director: KAREN SABO Designer: HARMONY SCHREEFEL Revisions: 12-29-23