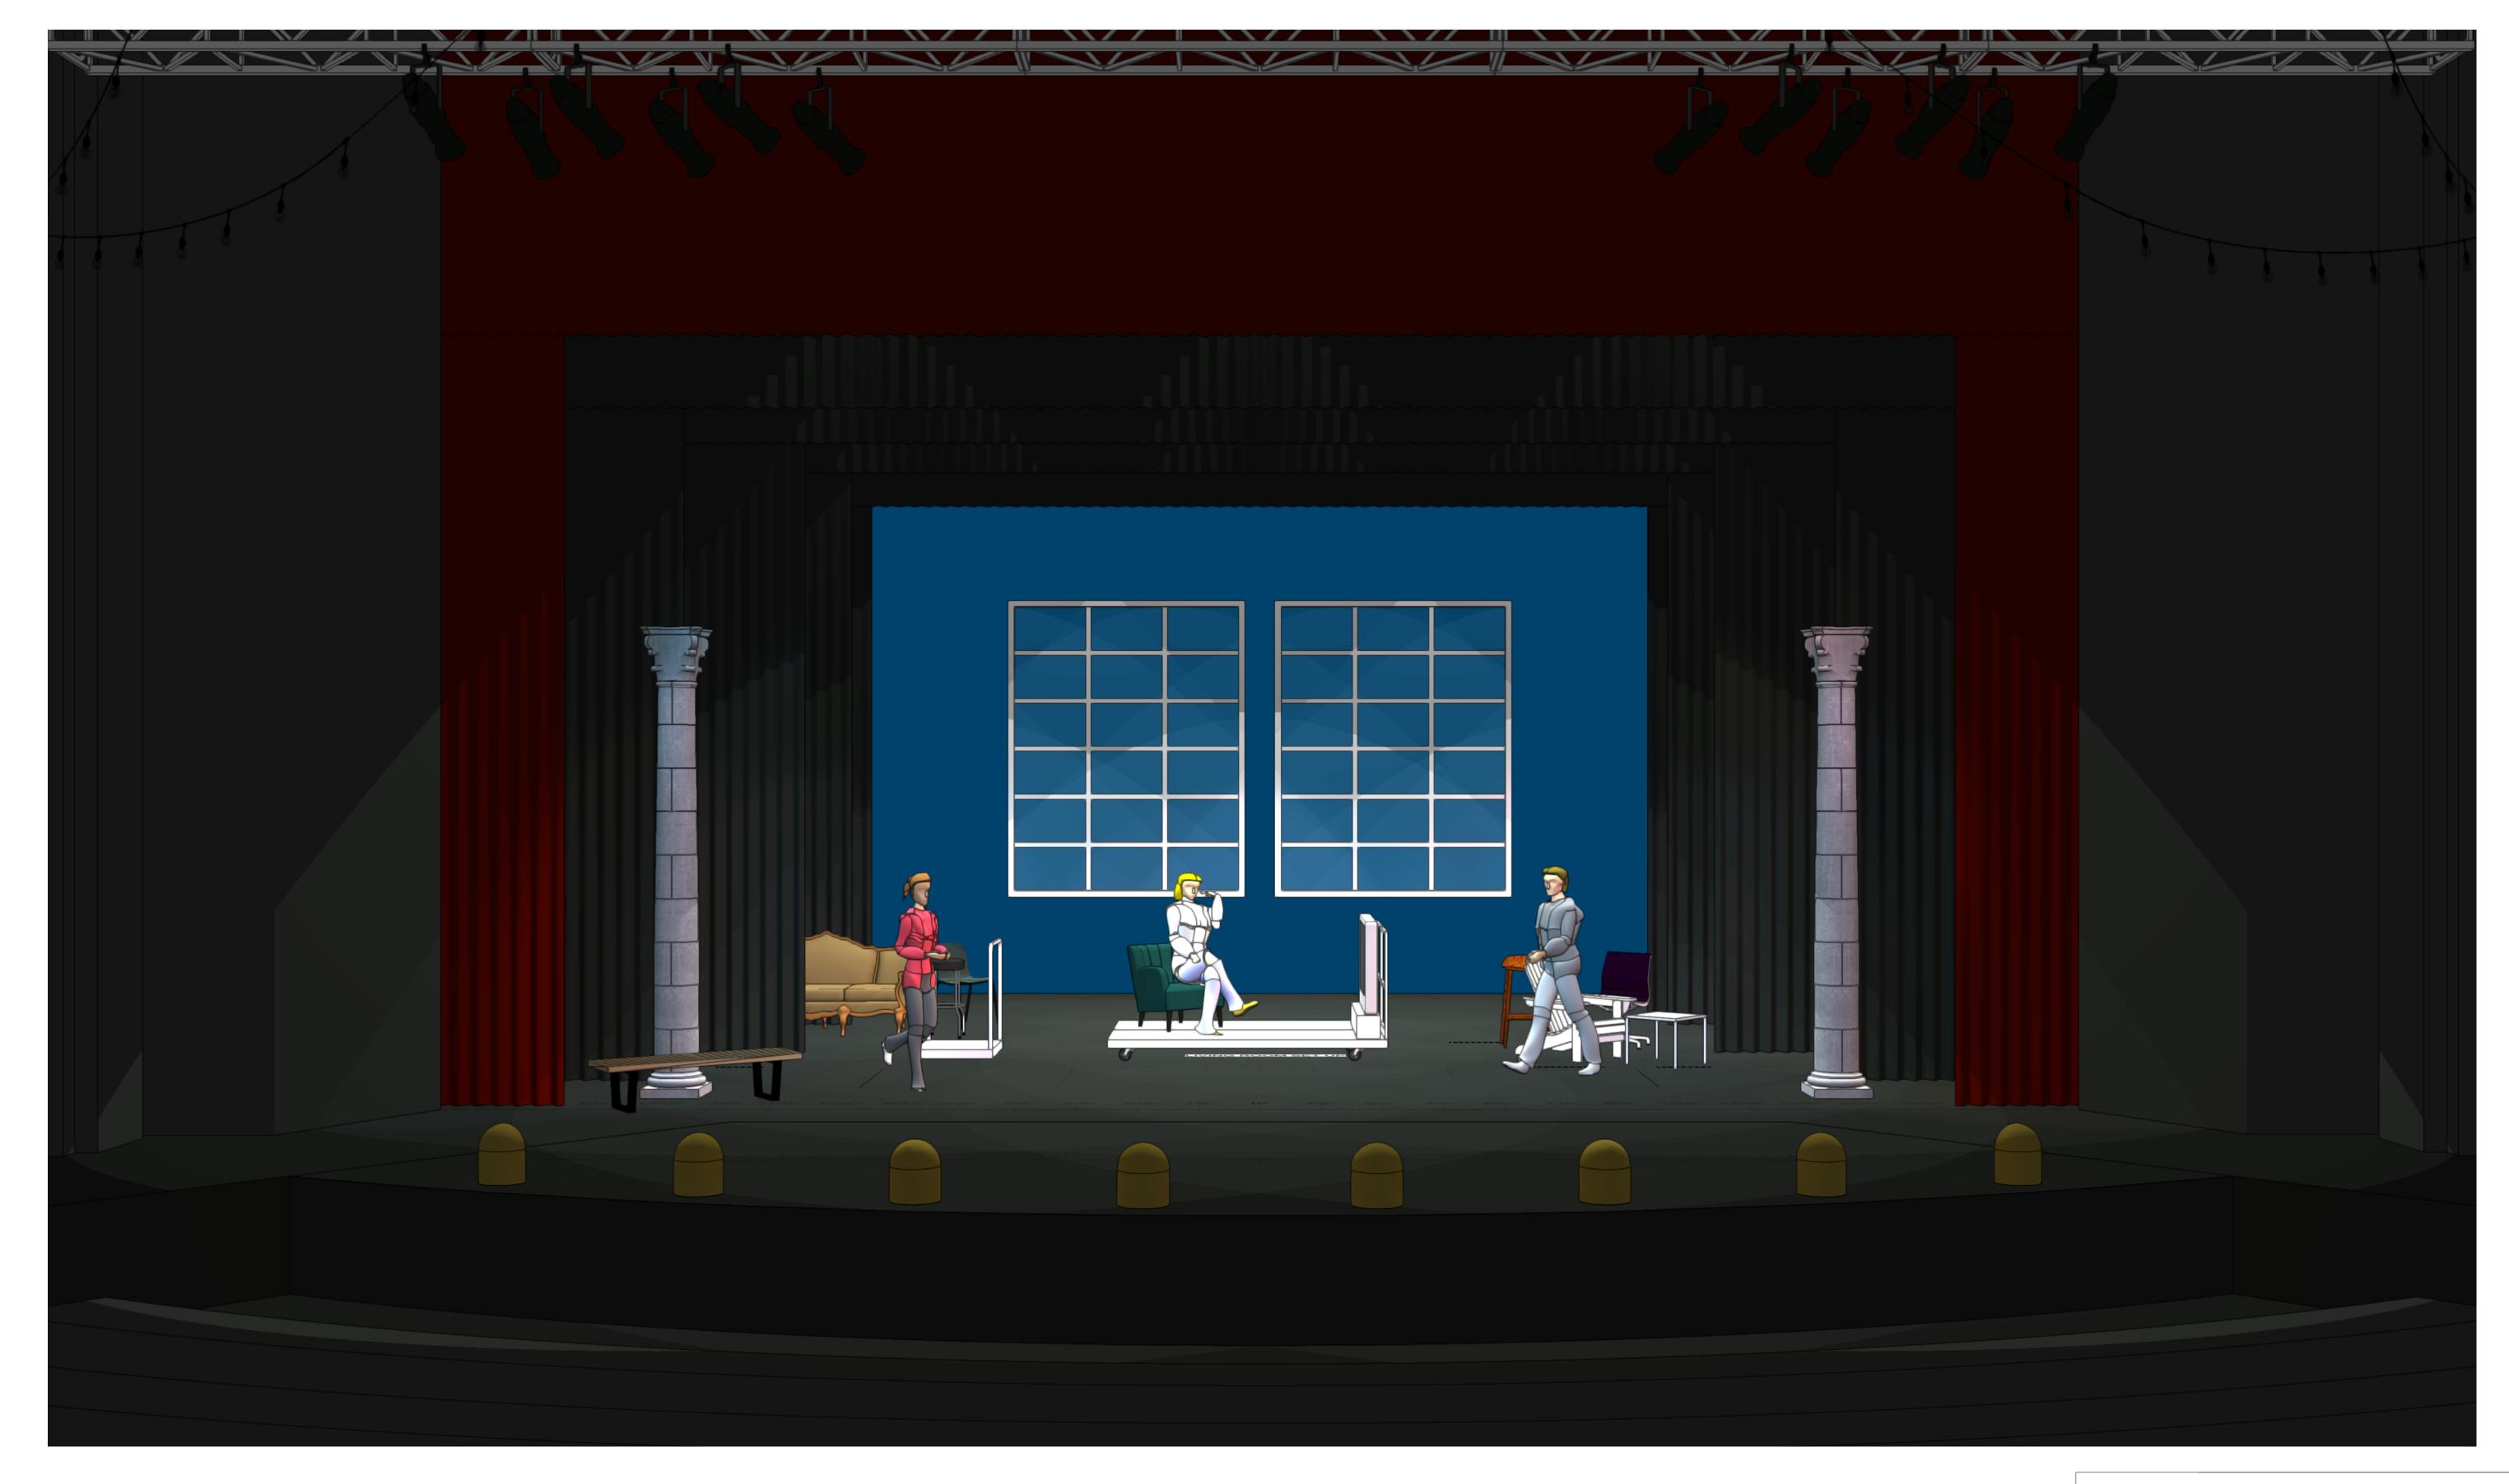

## MR. BURNS, A POST ELECTRIC PLAY

PERSPECTIVE A2 LIVING ROOM

MISSOURI STATE UNIVERSITY - COGER THEATRE

Director : KAREN SABO

Designer: HARMONY SCHREEFEL

Revisions : 12-29-23

Date: 11/15/23
SER THEATRE

Scale: NTS