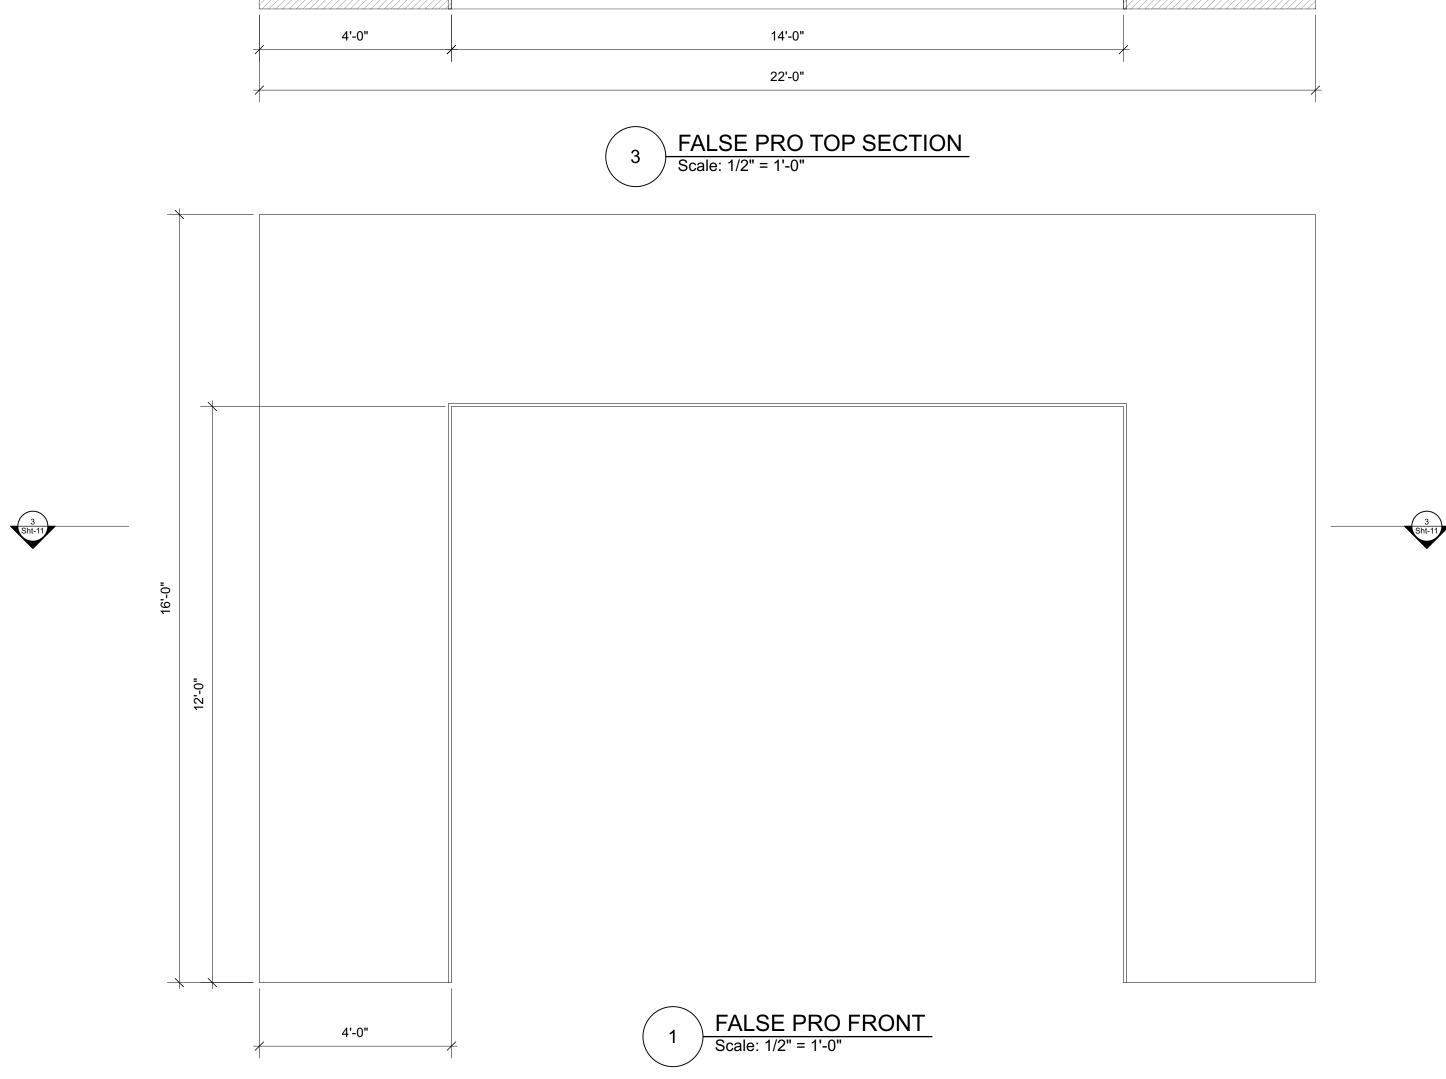

# MR. BURNS, A POST ELECTRIC PLAY

Date: 11/15/23

Scale : 1/2" = 1'=0"

A3 FALSE PRO

MISSOURI STATE UNIVERSITY - COGER THEATRE

Director: KAREN SABO

Designer: HARMONY SCHREEFEL

Revisions: 12-29-23