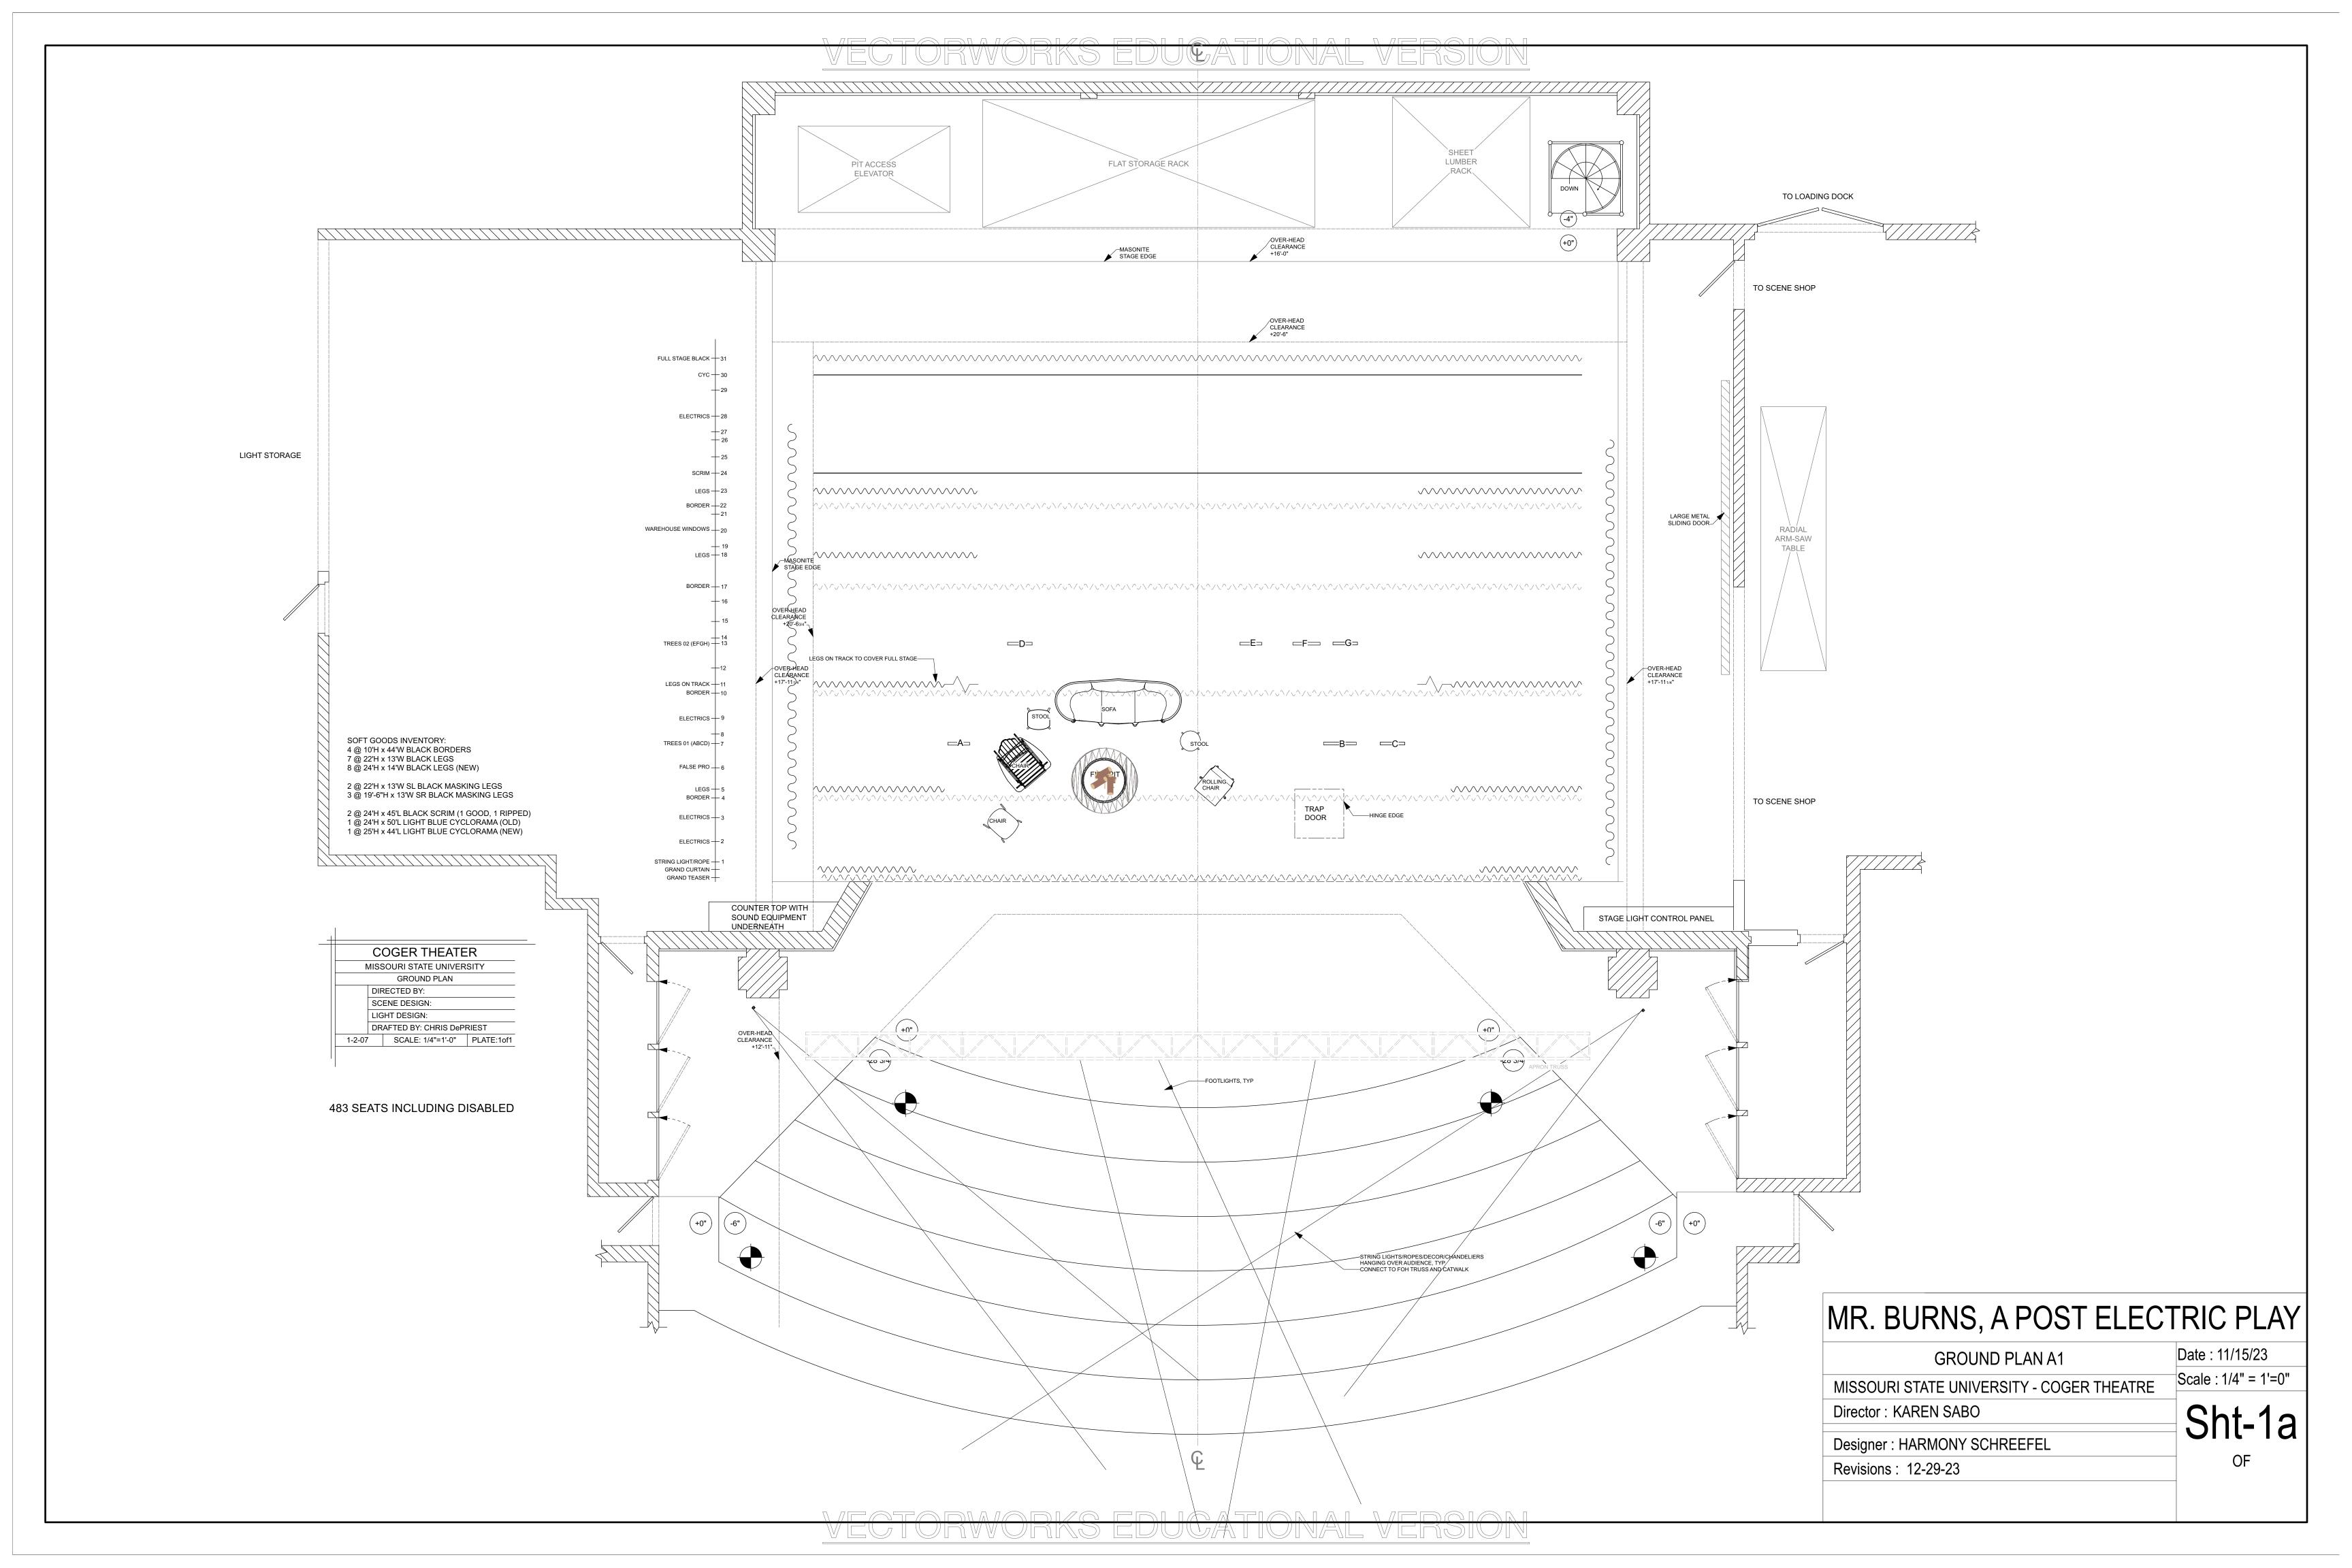

### VEGIORVVORRS EDUGATIONAL VERSION



## MR. BURNS, A POST ELECTRIC PLAY

MISSOURI STATE UNIVERSITY - COGER THEATRE

Director: KAREN SABO

Revisions: 12-29-23

Date: 11/15/23 PERSPECTIVE A1 Scale : NTS Sht-7 Designer: HARMONY SCHREEFEL

### <u>VECTORWORKS EDUCATIONAL VERSION</u>



## MR. BURNS, A POST ELECTRIC PLAY

PERSPECTIVE A2 LIVING ROOM

MISSOURI STATE UNIVERSITY - COGER THEATRE

Director : KAREN SABO

Designer: HARMONY SCHREEFEL

Revisions : 12-29-23

Date: 11/15/23
SER THEATRE

Scale: NTS

Cht 7 A

Sht-7A

VECTORWORKS EDUCATIONAL VERSION

### VECTORWORKS EDUCATIONAL VERSION



## MR. BURNS, A POST ELECTRIC PLAY

PERSPECTIVE A2 CAR

MISSOURI STATE UNIVERSITY - COGER THEATRE

Director: KAREN SABO

Director : KAREN SABO

Designer : HARMONY SCHREEFEL

Revisions: 12-29-23