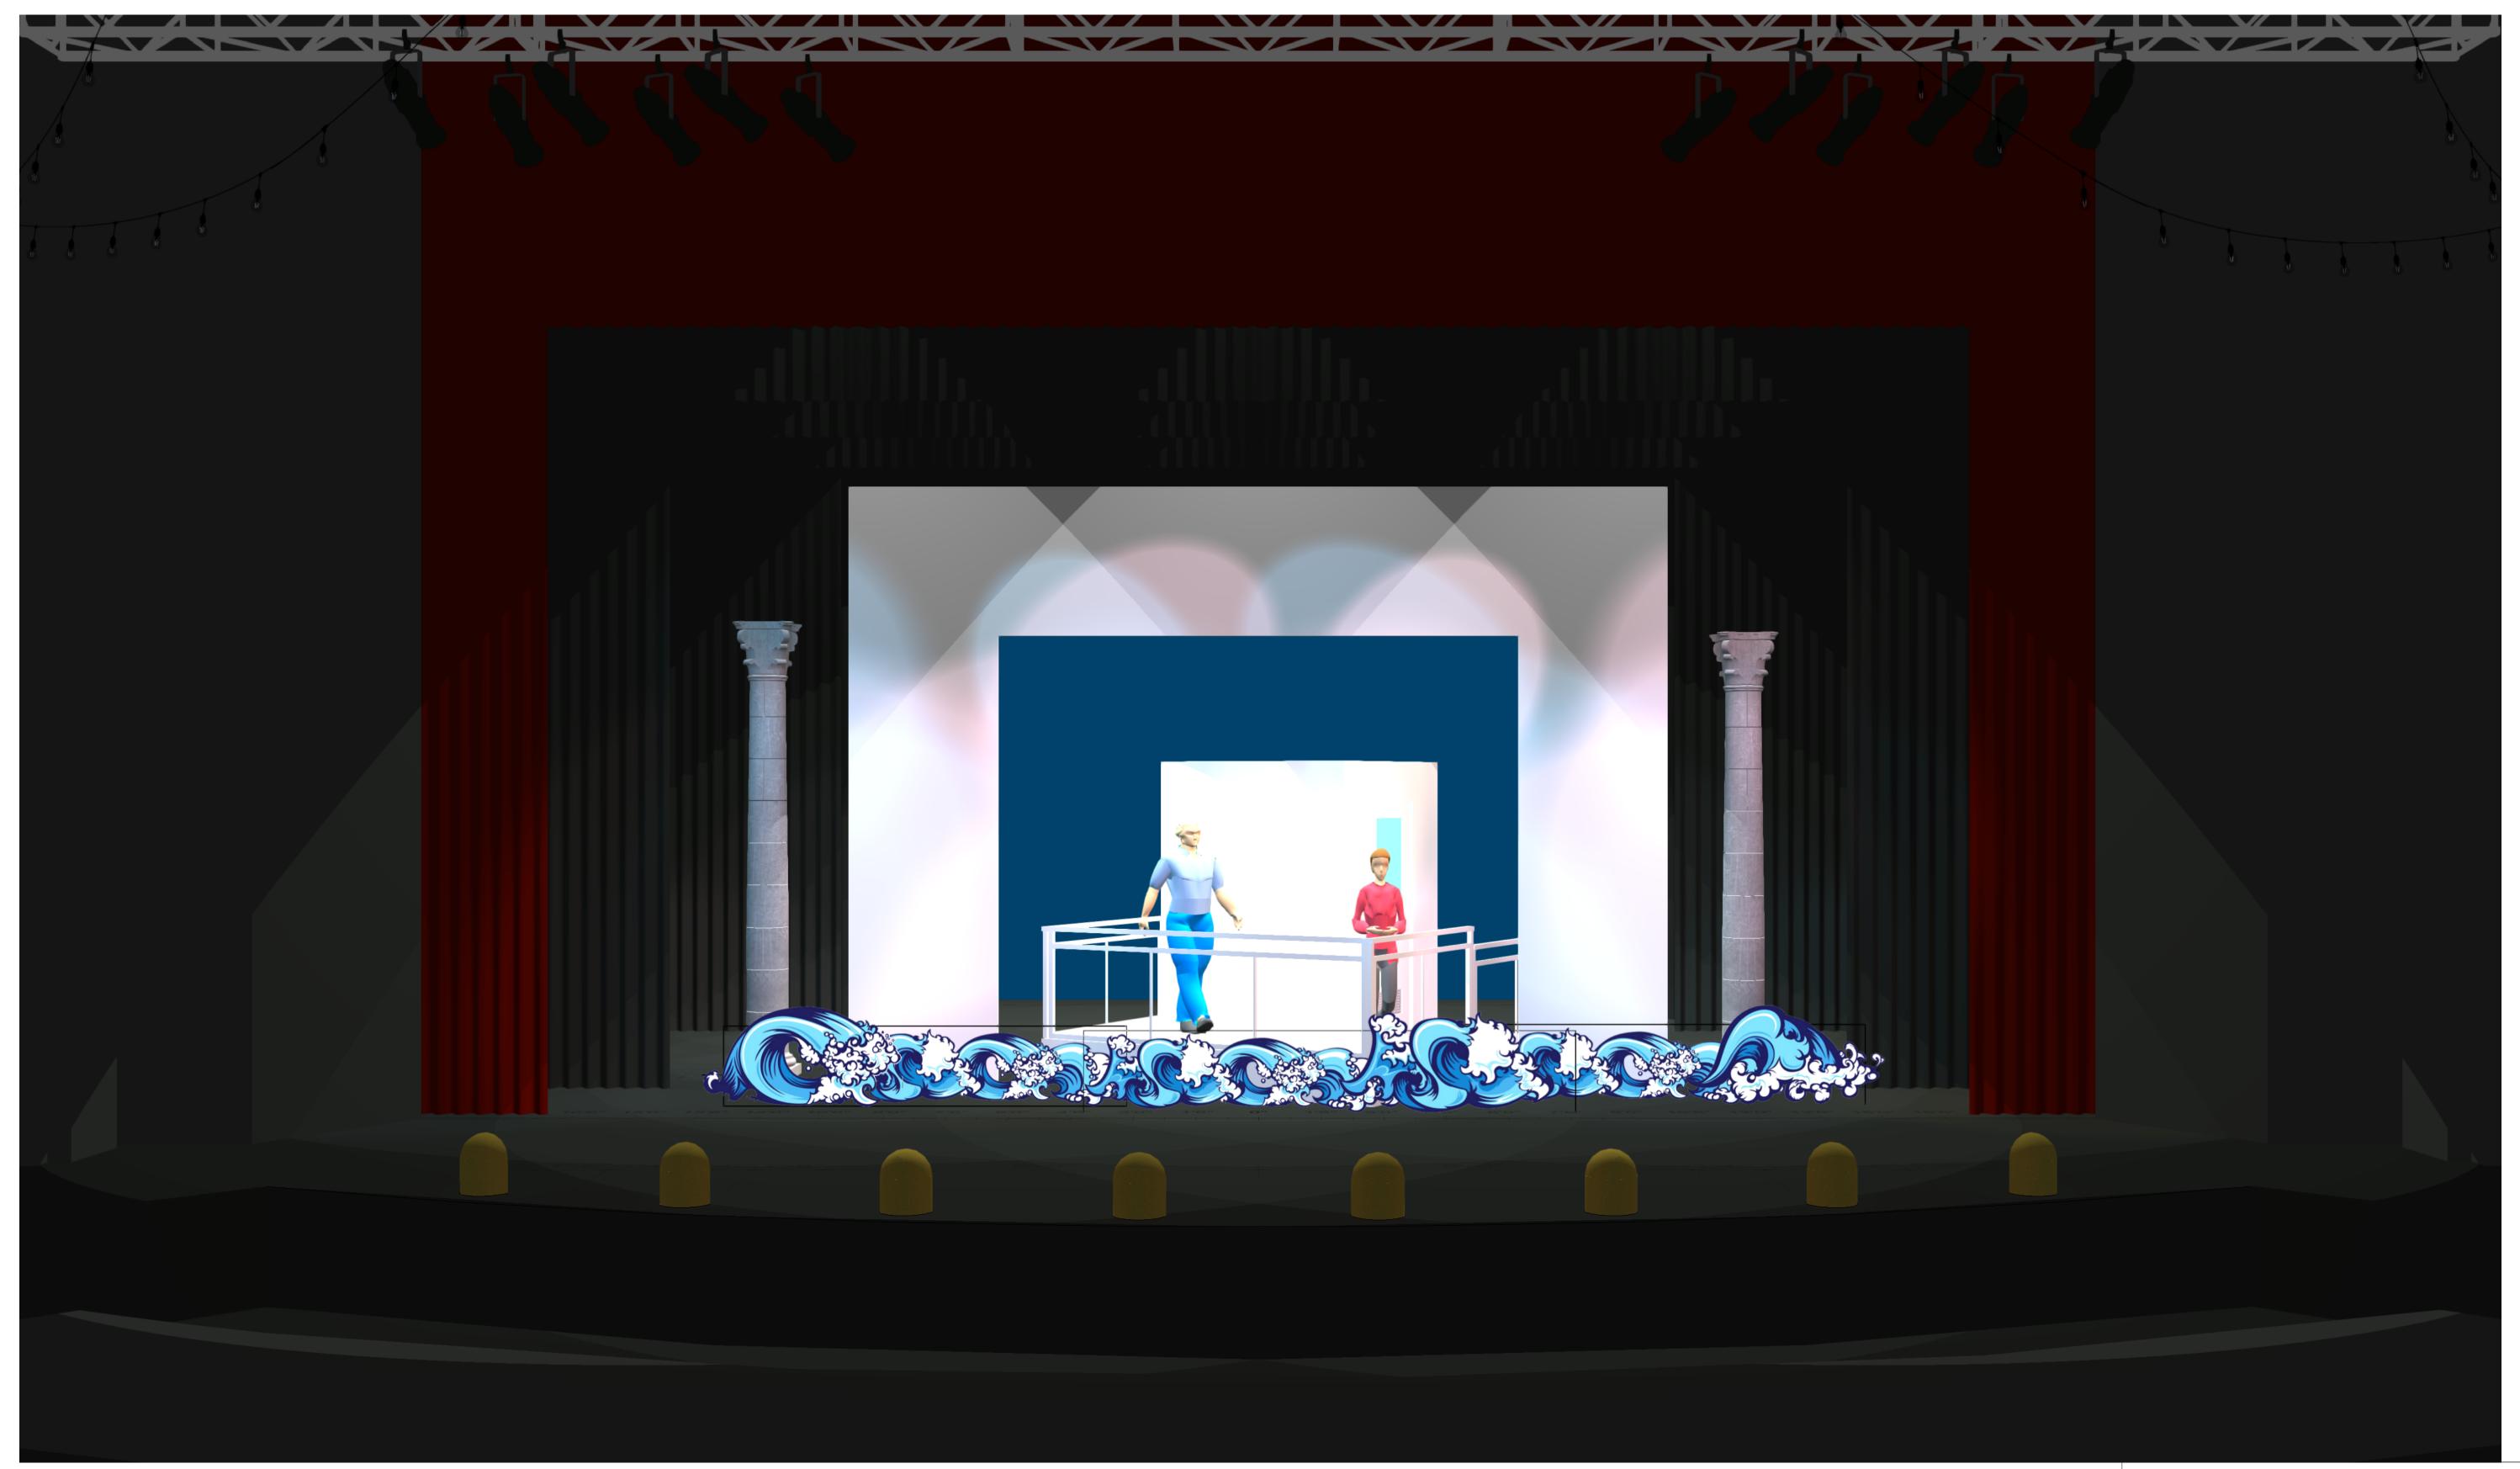

# MR. BURNS, A POST ELECTRIC PLAY

PERSPECTIVE A3 BOAT MISSOURI STATE UNIVERSITY - COGER THEATRE

Director: KAREN SABO

Revisions: 12-29-23

Designer: HARMONY SCHREEFEL

Date: 11/15/23 Scale : NTS Sht-7D

VEGIURWURKS EDUGAIIUNAL VERSIUN