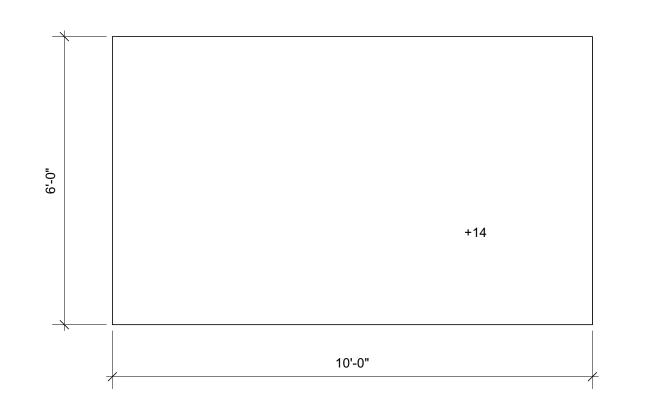

VECTORWORKS EDUCATIONAL VERSION

**BOAT WAGON A TOP** 

NOTE: USE STOCK METAL WAGON WITH AIR BRAKES

BOAT WAGON A FRONT
Scale: 1/2" = 1'-0"

**BOAT WAGON B TOP** 

BOAT RAILING
Scale: 1/2" = 1'-0"

NOTE: RAILING CAN/SHOULD BE "MESSY" YET STURDY -ACTORS WILL BE DOING STAGE COMBAT ON/AROUND RAILING

NOTE: USE STOCK METAL WAGON WITH AIR BRAKES

**BOAT WAGON A FRONT** 

**BOAT WALL A** Scale: 1/2" = 1'-0"

NOTE: WALLS SHOULD NOT LOOK PERFECT. THESE ARE WALLS BUILT WITH HAND TOOLS AND COBBLED TOGETHER MATERIALS -USE STOCK WALLS AS POSSIBLE